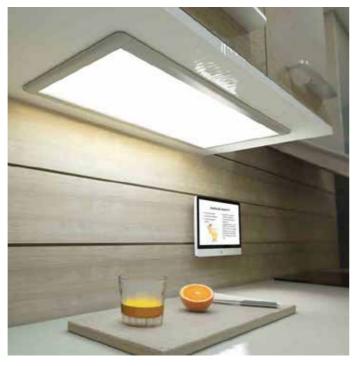

## Shed On Light Ideas

Light designs, moduls and accentuates: a balanced lighting concept is an essential wellbeing factor in every living area. Including, and especially, in kitchens. Spotlights integrated in bottom shelves are one solution. Light in the kitchen serves many purposes - from perfect illumination of the workplace to a pleasant atmosphere in the dining area. Numerous made to measure ideas make illumination of the room a sheer pleasure.