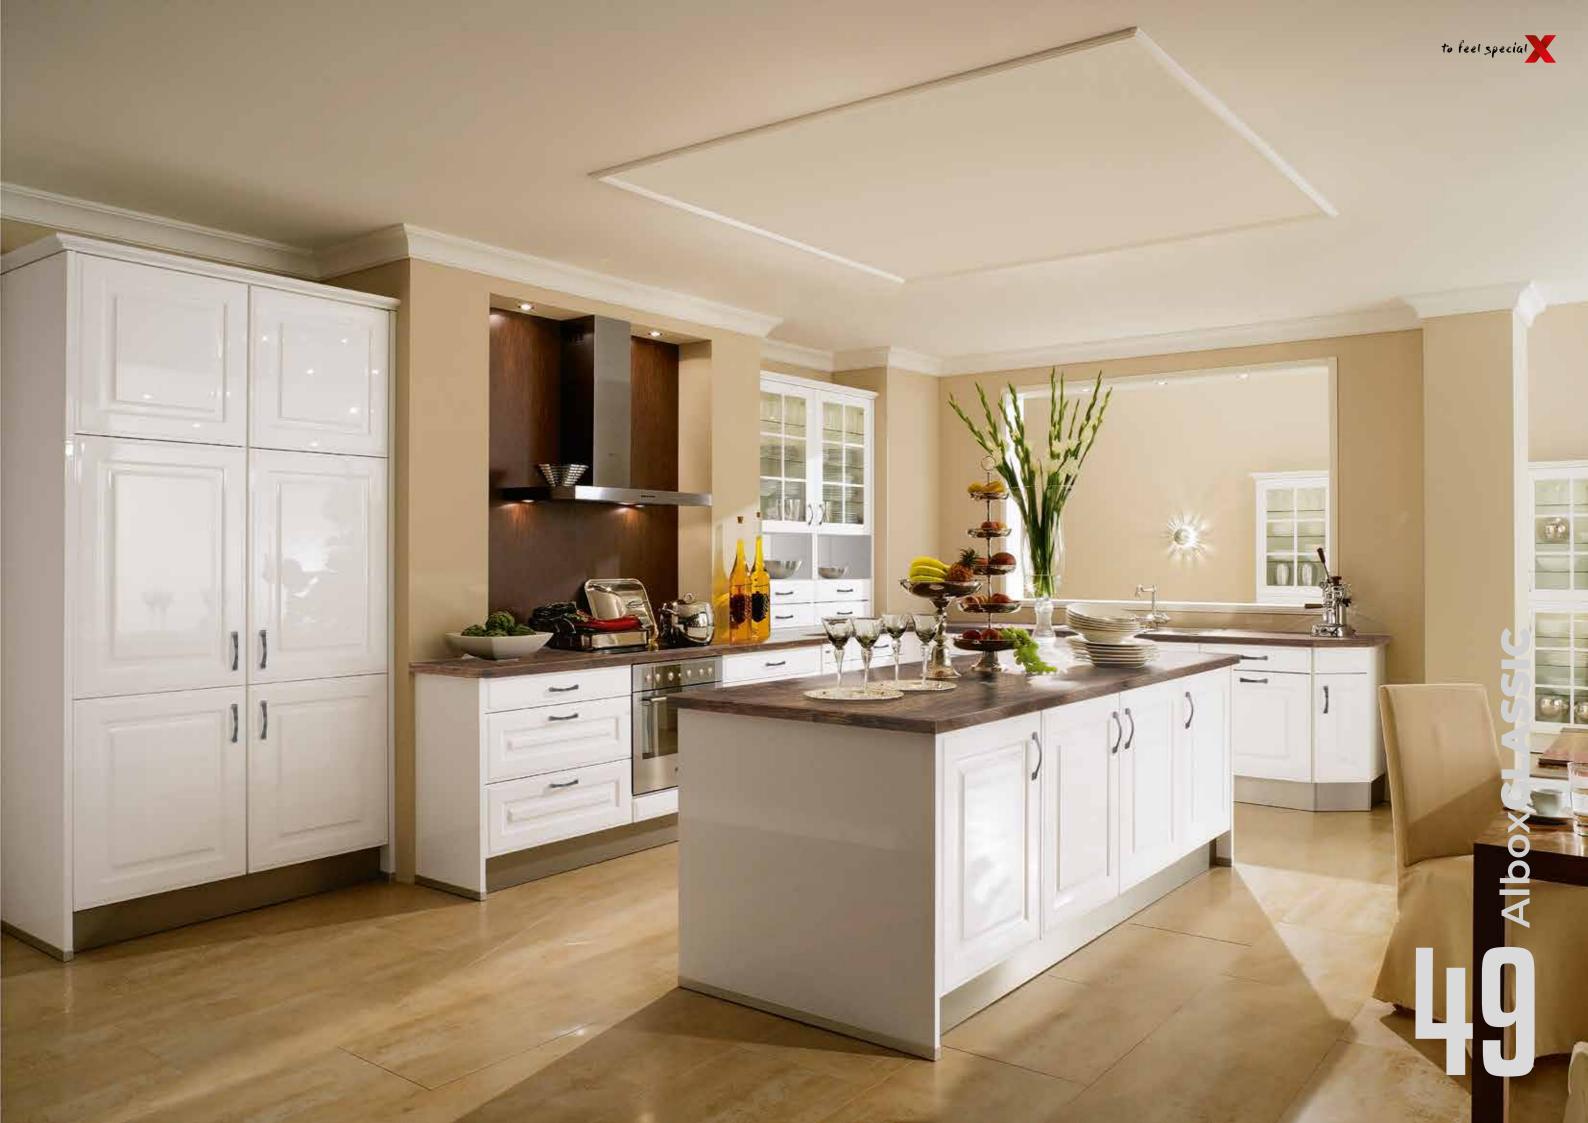

AlboxCLASSIC

#### **Color Options**

More Details Color & Texture P.88

Old and new are combined to create a modern home. Mixed styles and eccentrics are featured in many interior designs. There is no place for the wall cabinets of the 70s anymore. Furniture and products today have a unique character and stand on par with old furniture to create a modern living ambiance. Exotic and artistically constructed materials are part of the design field.

Old and new are combined to create a modern home. Mixed styles and eccentrics are featured in many interior designs. There is no place for the wall cabinets of the 70s anymore. Furniture and products today have a unique character and stand on par with old furniture to create a modern living ambiance. Exotic and artistically constructed materials are part of the design field.