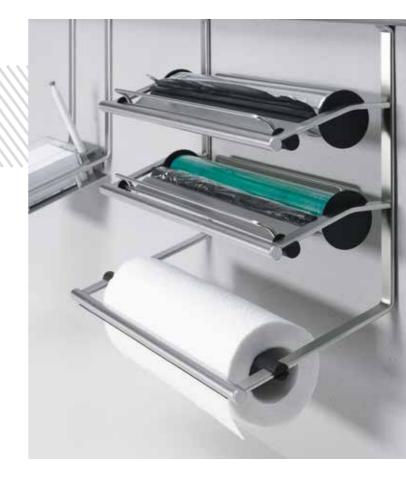

## Functionality And a Wealth of Ideas

The arrangements for storing and keeping those store cupboard items have to be at the top of the list. Convenience and ergonomic considerations play a decisive role here. A clever layout makes optimum use of the available space.

## Storage Space And Oder

It's behind the doors and drawer fronts that you find those clever touches. Whether it's extra large drawers or handily placed appliances - you can choose from a range of storage systems for drawers and deep drawers. Internal dividers in solid wood or plastic can be arranged to suit any requirements.