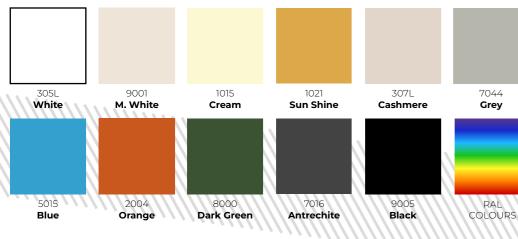

#### **Color Options** Available in RAL Colours

Brand new. But very old. It was born with the union of the new and the old. For those who seek the new in the old, those who want to relive the old.

AlboxCERAMIC explores a new direction by combining concrete and ceramic. These help create a modern, vintage look or industrial style.

### **Color Options**

Available in RAL Colours

More Details **Color & Texture P.88** 

Ceramic explores a new direction by combining surface concrete and ceramic. These help create a modern, vintage look or industrial style.