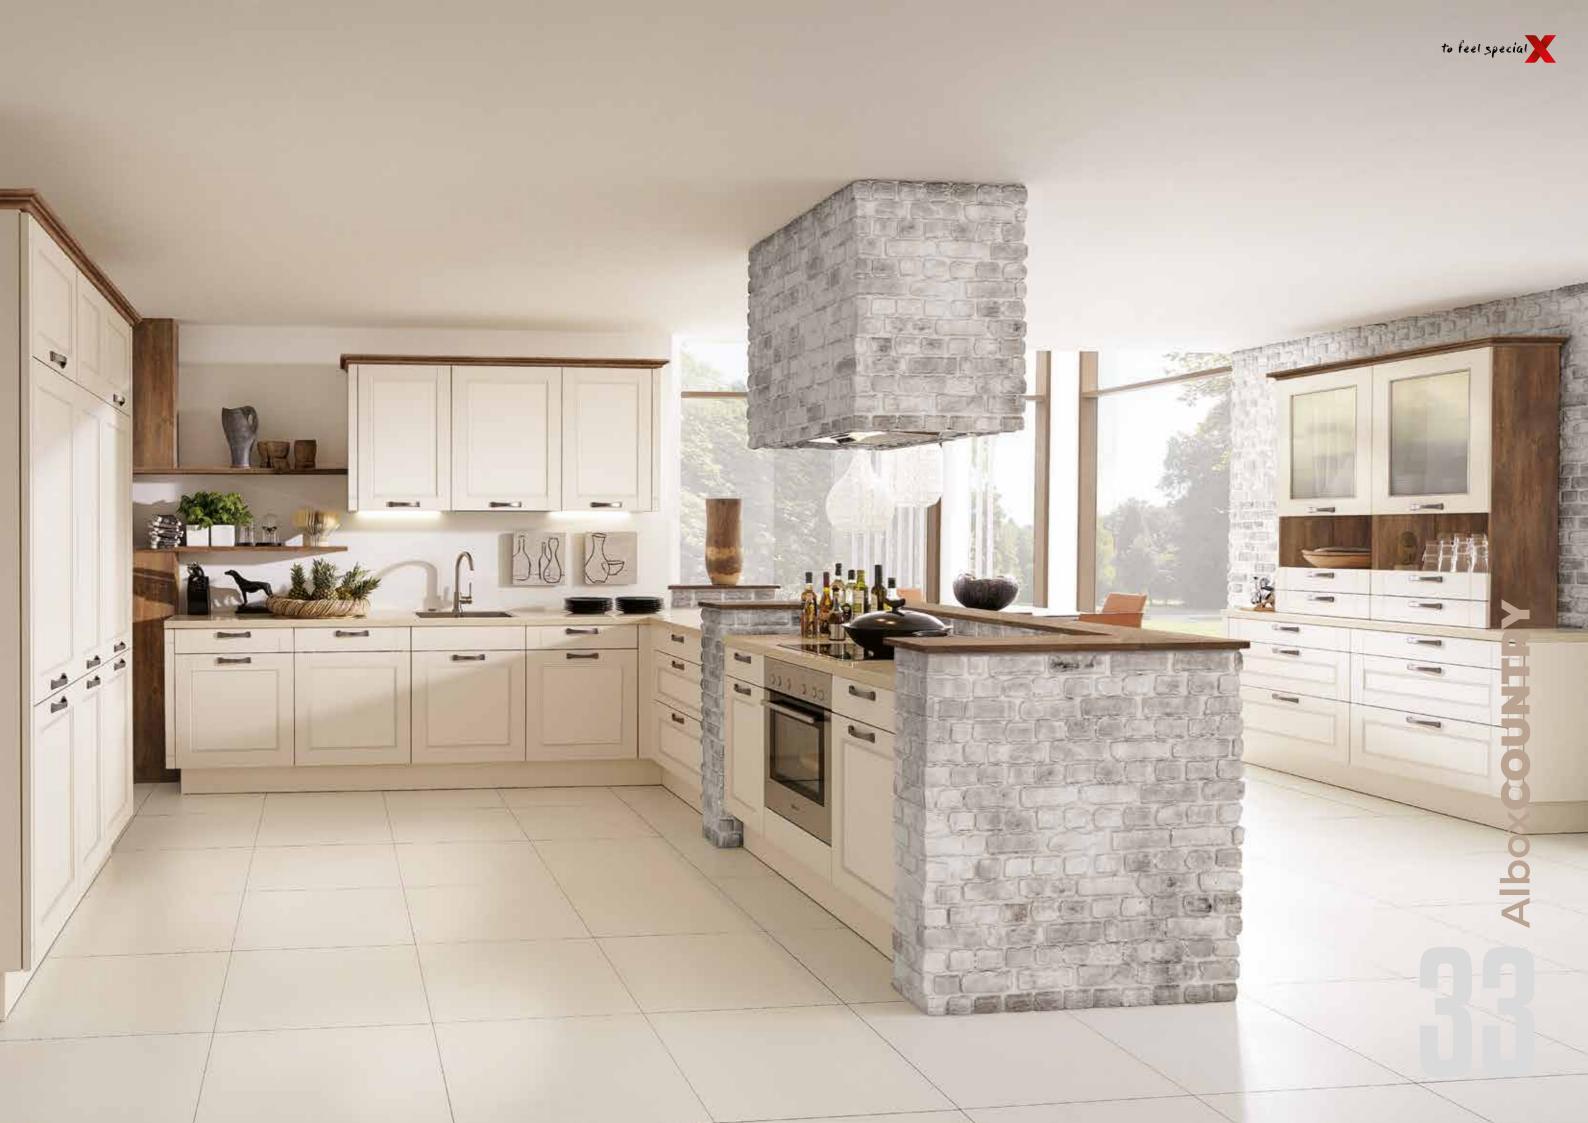

Indispensable with its rich color and coating options.

For a rustic image you need; ALboxCOUNTRY

A series that provides a classic kitchen look and provides fullness with its aged look.

It reflects your COUNTRY style, which has unlimited color options and is compatible with every color.

# Albox**COUNTRY**