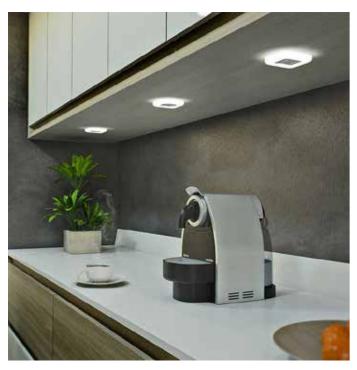

## Shed On Light Ideas

Light designs, moduls and accentuates: a balanced lighting concept is an essential wellbeing factor in every living area. Including, and especially, in kitchens. Spotlights integrated in bottom shelves are one solution. Light in the kitchen serves many purposes - from perfect illumination of the workplace to a pleasant atmosphere in the dining area. Numerous made to measure ideas make illumination of the room a sheer pleasure.