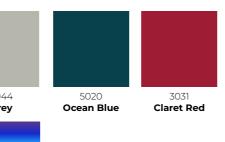

## **CRYSTAL SERIE**

2015L Piano

F186

Light

Concrete

RAL COLOURS

F187

Dark

Concrete

**CERAMIC SERIE** 

73703

Magnolia

1910L

Nebbia

F310

Rusty

Red

F311

Rusty Grey

1687L

Sabbia

1684L

Menta

1685L

Azurro

1686L

Fumo

### **BRIGTHLINE / MATT / COUNTRY** VILLAGE / CLASSIC / VINTAGE SERIE

F302

Rusty

Copper