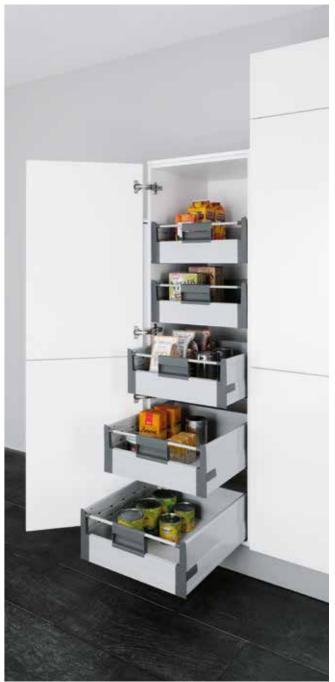

## Functionality And a Wealth of Ideas

The arrangements for storing and keeping those store cupboard items have to be at the top of the list. Convenience and ergonomic considerations play a decisive role here. A clever layout makes optimum use of the available space.

## Storage Space And Oder

It's behind the doors and drawer fronts that you find those clever touches. Whether it's extra large drawers or handily placed appliances - you can choose from a range of storage systems for drawers and deep drawers. Internal dividers in solid wood or plastic can be arranged to suit any requirements.