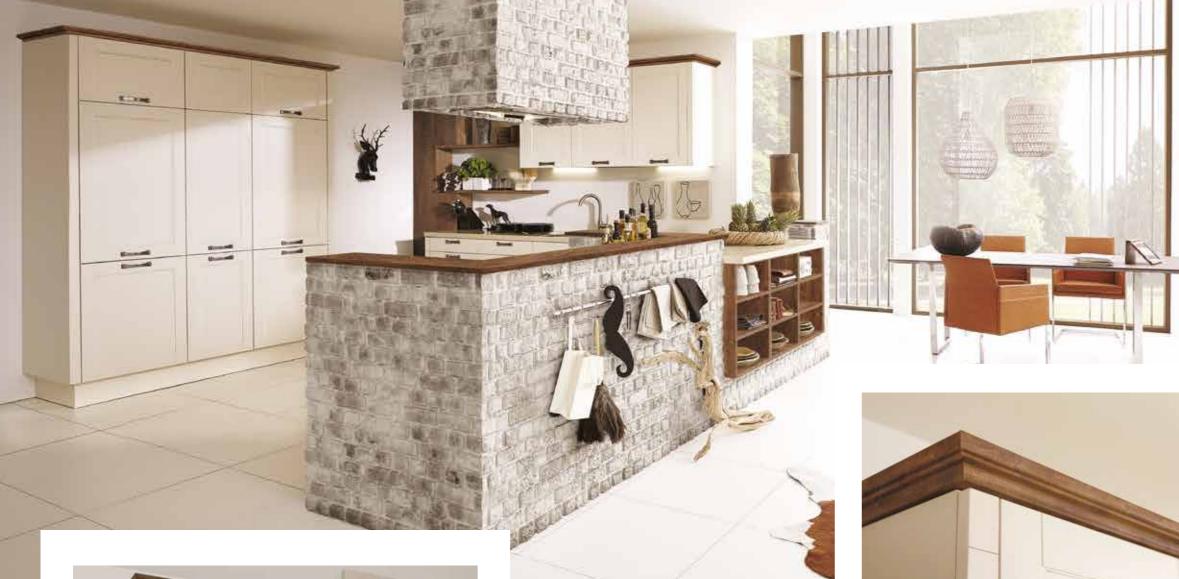

Indispensable with its rich color and coating options.

For a rustic image you need; ALboxCOUNTRY

A series that provides a classic kitchen look and provides fullness with its aged look.

It reflects your COUNTRY style, which has unlimited color options and is compatible with every color.

# Albox**COUNTRY**