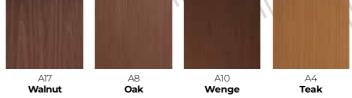

be considered is that the height of a single drawer cannot be made more than 2 modules.













## TALL CABINET

Top-counter cabinets can be produced with drawers or doors. Variations can be produced with a maximum width of 90 cm and a minimum width of 35 cm. One of the most important issues to be considered is that the height of a single drawer cannot be made more than 2 modules.





H.152









## CUIUR & **FFXTIIRF**

## **CRYSTAL SERIE**





2015L Piano

F186

Light

Concrete

RAL COLOURS

F187

Dark

Concrete

**CERAMIC SERIE** 

73703

Magnolia

1910L

Nebbia

F310

Rusty

Red

F311

Rusty Grey

1687L

Sabbia

1684L

Menta

1685L

Azurro

1686L

Fumo

### **BRIGTHLINE / MATT / COUNTRY** VILLAGE / CLASSIC / VINTAGE SERIE

F302

Rusty

Copper







## NATURLINE WOOD SERIE



## **ULTRADECOR SERIE**



## **ULTRACYRLIC SERIE**



### **WOOD SERIE**

-H3430 H3154 H3176 White Pine **Charleston Oak** Halifax Oak



### **ZOOM SERIE**



to feel special 🗙



Rosewood



Extra Oak



Black



H3325 Tobacco Gladstone



H3710 Carini Walnut



H1486 Jackson Pine





A872 Metalic



A802 Black



H3325 Tobacco Gladstone



H3710 Carini Walnut



H1486 Jackson Pine





COLOURS



1 1/a

**ALBAKS LTD. ŞTİ.** E: info@albox.com.tr T: 0850 224 1 224 İstanbul / TURKEY

albox.com.tr f |¥|₩|@|in

N