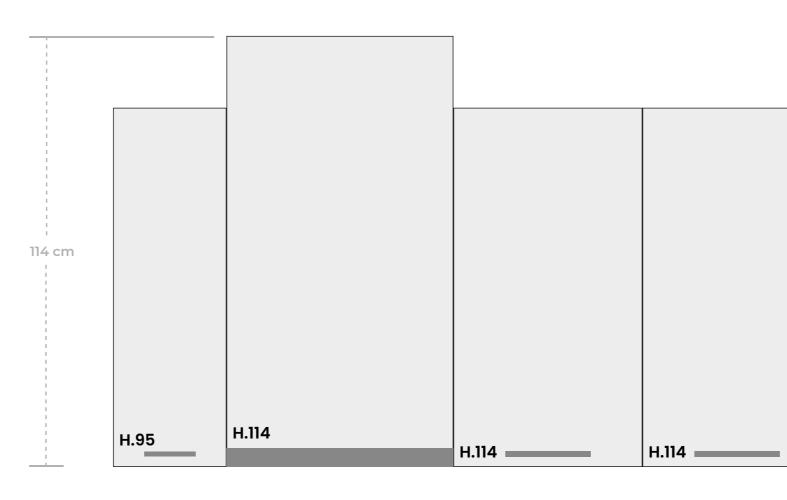

## **Before You Start**

The first thing you need to know before starting our module system is the abbreviations that you will encounter frequently in the documents. Height is represented by "H" Width "W" Depth "D" and Thickness "T". In the Albox Module system, modules are dynamized according to a specific formula.

In our modular system, each module is calculated to complete a part of a whole. One dimension of each module should be calculated as 19 cm and its multiples.

## TALL CABINET

Top-counter cabinets can be produced with drawers or doors. Variations can be produced with a maximum width of 90 cm and a minimum width of 35 cm. One of the most important issues to be considered is that the height of a single drawer cannot be made more than 2 modules.

H.152