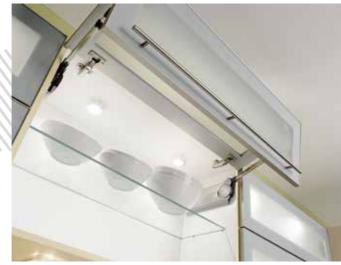

## Shed On Light Ideas

Light designs, moduls and accentuates: a balanced lighting concept is an essential wellbeing factor in every living area. Including, and especially, in kitchens. Spotlights integrated in bottom shelves are one solution. Light in the kitchen serves many purposes - from perfect illumination of the workplace to a pleasant atmosphere in the dining area. Numerous made to measure ideas make illumination of the room a sheer pleasure.