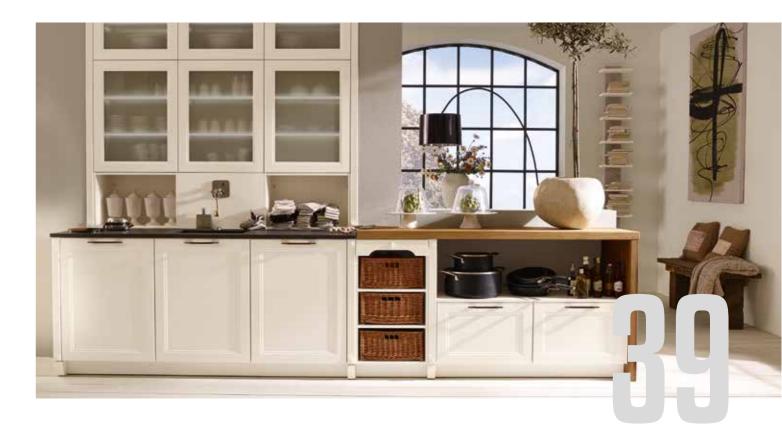

#### **Color Options**

More Details Color & Texture P.88

Old and new are combined to create a modern home. Mixed styles and eccentrics are featured in many interior designs. There is no place for the wall cabinets of the 70s anymore. Furniture and products today have a unique character and stand on par with old furniture to create a modern living ambiance. Exotic and artistically constructed materials are part of the design field.

Old and new are combined to create a modern home. Mixed styles and eccentrics are featured in many interior designs. There is no place for the wall cabinets of the 70s anymore. Furniture and products today have a unique character and stand on par with old furniture to create a modern living ambiance. Exotic and artistically constructed materials are part of the design field.

AlboxCLASSIC