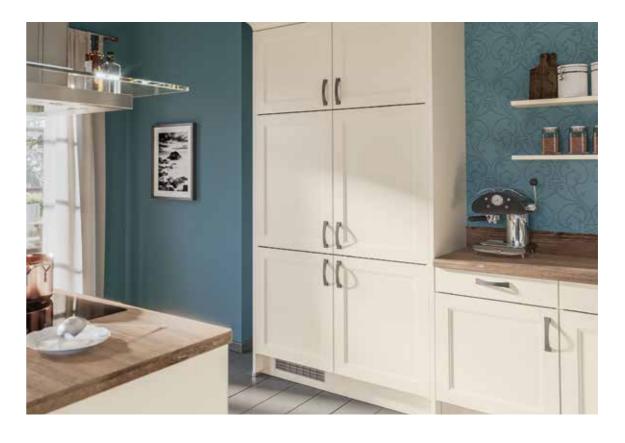

Indispensable with its rich color and coating options.

For a rustic image you need; ALboxCOUNTRY

A series that provides a classic kitchen look and provides fullness with its aged look.

It reflects your COUNTRY style, which has unlimited color options and is compatible with every color.

# Albox**COUNTRY**