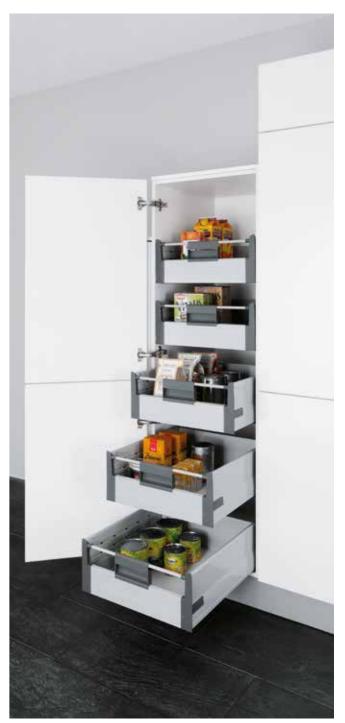

## Functionality And a Wealth of Ideas

The arrangements for storing and keeping those store cupboard items have to be at the top of the list. Convenience and ergonomic considerations play a decisive role here. A clever layout makes optimum use of the available space.

## Storage Space And Oder

It's behind the doors and drawer fronts that you find those clever touches. Whether it's extra large drawers or handily placed appliances - you can choose from a range of storage systems for drawers and deep drawers. Internal dividers in solid wood or plastic can be arranged to suit any requirements.