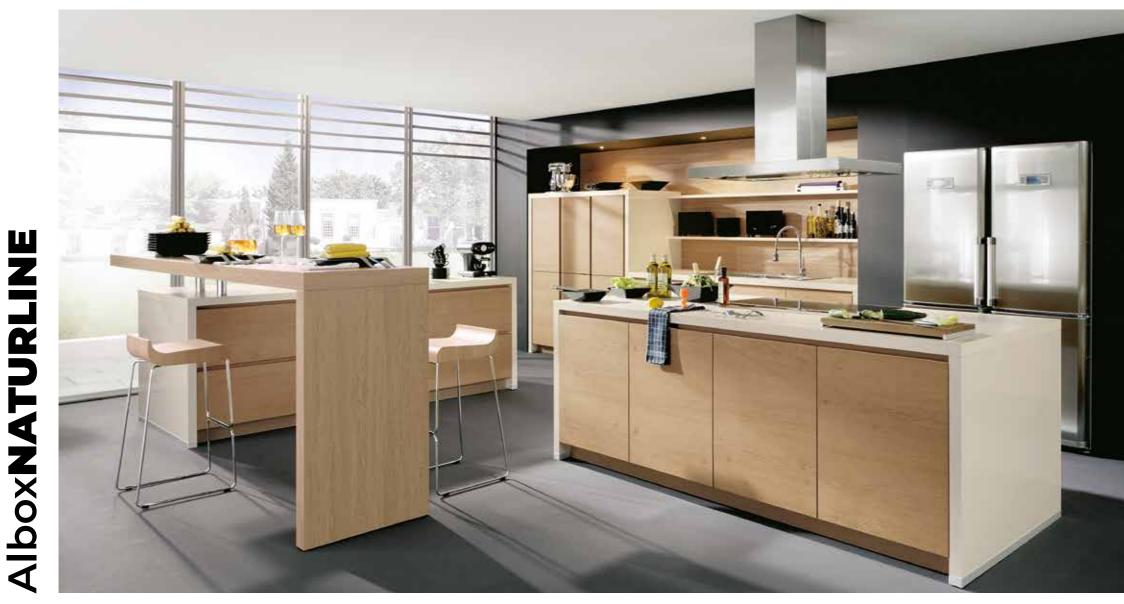

## AlboxMATT

More Details Color & Texture P.88

Modern design and real wood texture together! Color your kitchen with the AlboxNATURLINE series, which reveals a modern design with the magic of real wood veneer.