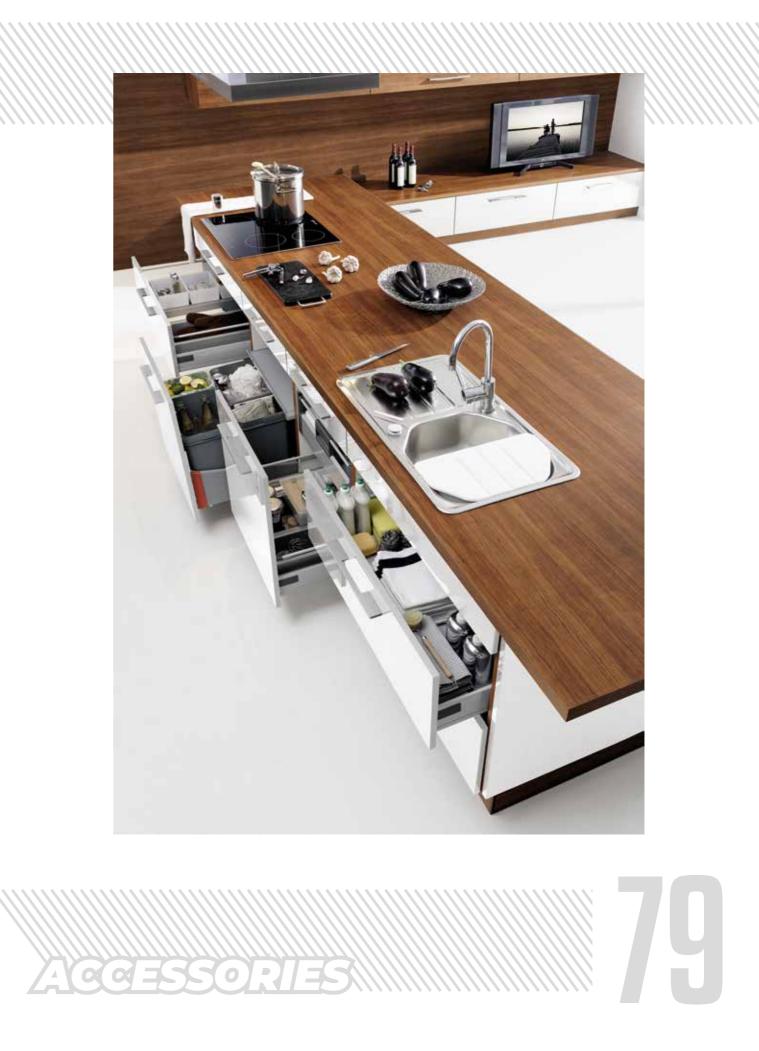

## Functionality And a Wealth of Ideas

The arrangements for storing and keeping those store cupboard items have to be at the top of the list. Convenience and ergonomic considerations play a decisive role here. A clever layout makes optimum use of the available space.

## Storage Space And Oder

It's behind the doors and drawer fronts that you find those clever touches. Whether it's extra large drawers or handily placed appliances - you can choose from a range of storage systems for drawers and deep drawers. Internal dividers in solid wood or plastic can be arranged to suit any requirements.