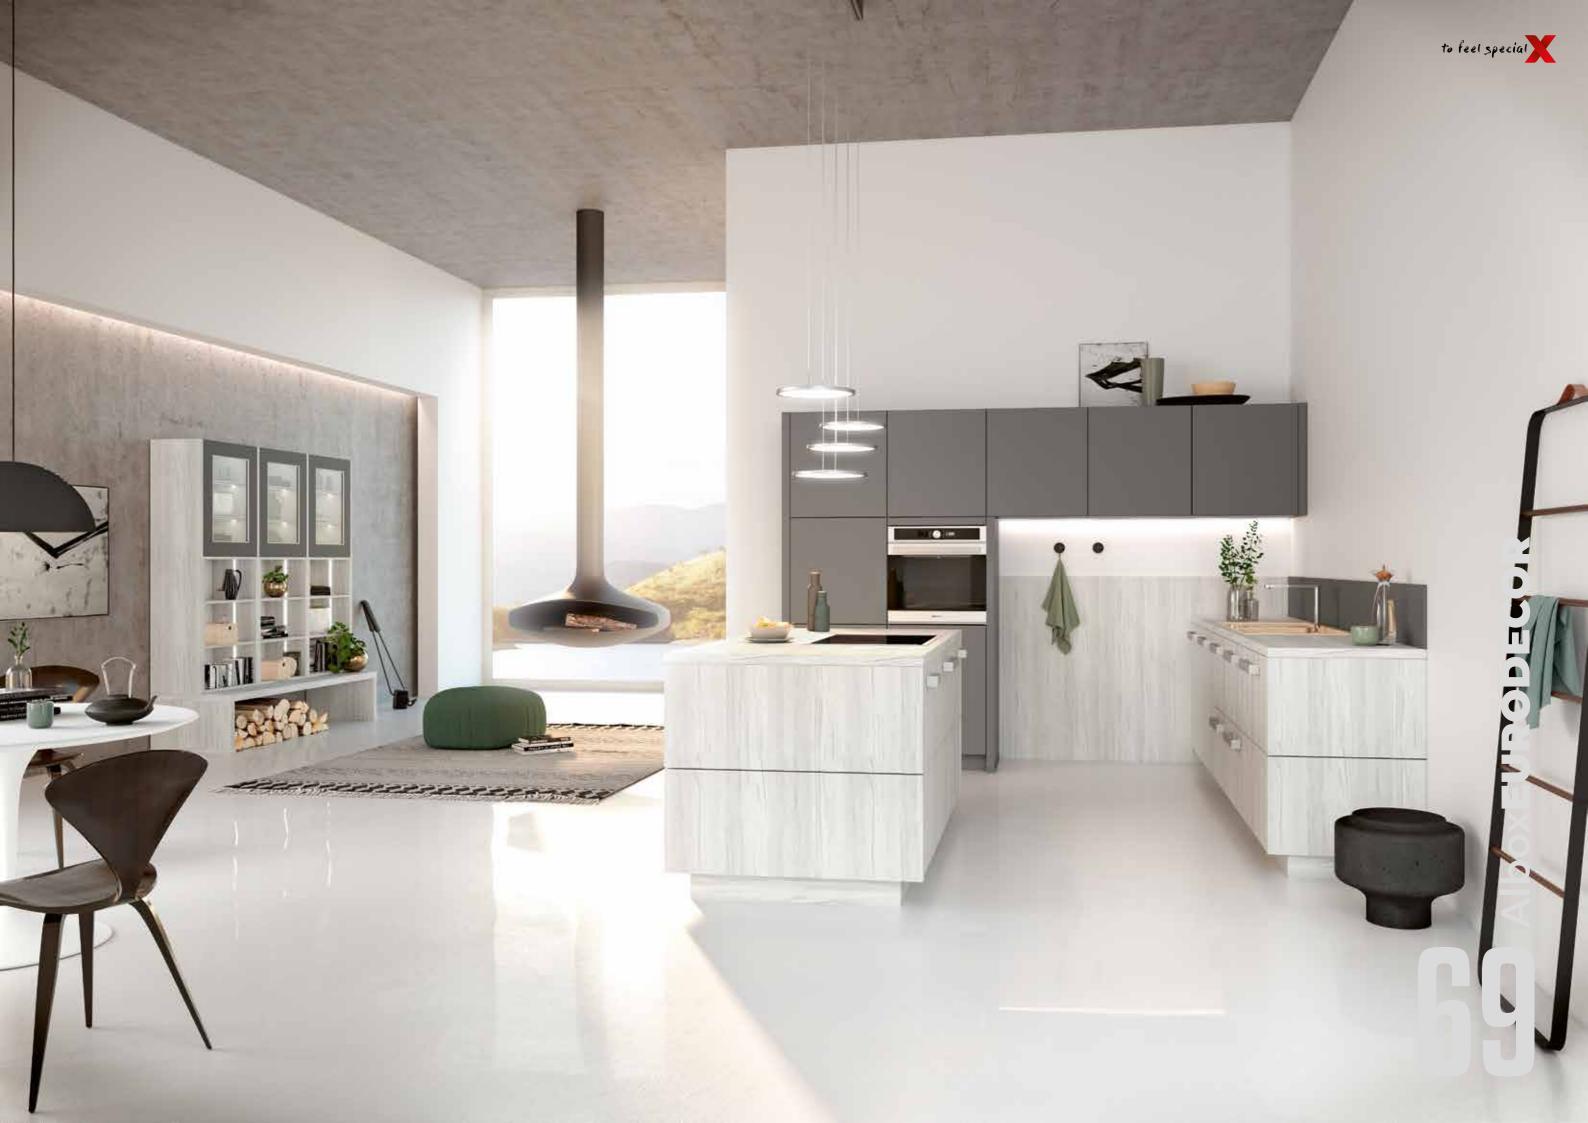

## **The Perfect System**

Every home and every room is different. Our grid system creates almost unlimited possibilites for planning your personal kitchen. A vast selection of unit widths anddepths forms the basis for living and working as required. If necessary, we will alsobuild the units in special sizes. Discover this new generation of kitchens.

## **Before You Start**

The first thing you need to know before starting our module system is the abbreviations that you will encounter frequently in the documents. Height is represented by "H" Width "W" Depth "D" and Thickness "T". In the Albox Module system, modules are dynamized according to a specific formula.

In our modular system, each module is calculated to complete a part of a whole. One dimension of each module should be calculated as 19 cm and its multiples.