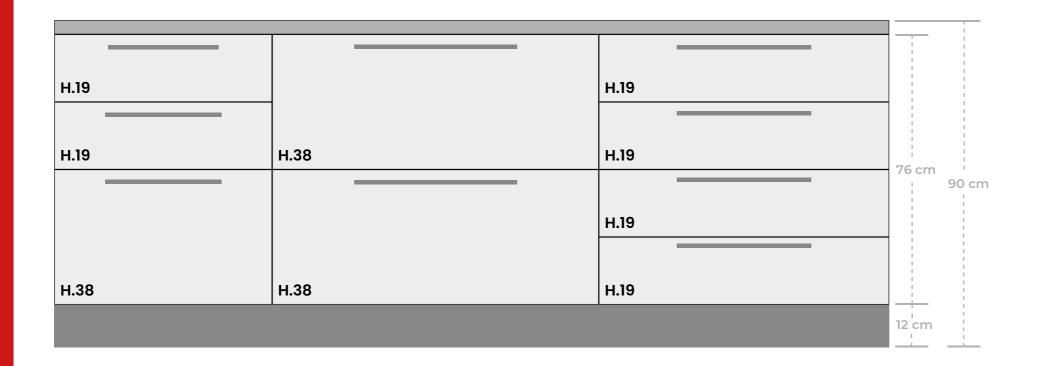

## **Before You Start**

The first thing you need to know before starting our module system is the abbreviations that you will encounter frequently in the documents. Height is represented by "H" Width "W" Depth "D" and Thickness "T". In the Albox Module system, modules are dynamized according to a specific formula.

In our modular system, each module is calculated to complete a part of a whole. One dimension of each module should be calculated as 19 cm and its multiples.

## 

Under-counter cabinets can be produced with drawers or doors. Variations can be produced with a maximum width of 90 cm and a minimum width of 35 cm. One of the most important issues to be considered is that the height of a single drawer cannot be made more than 2 modules.