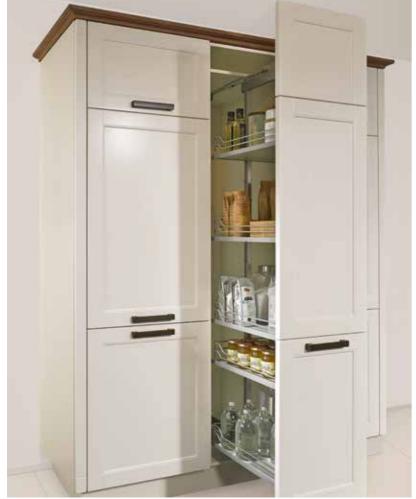

## Functionality And a Wealth of Ideas

The arrangements for storing and keeping those store cupboard items have to be at the top of the list. Convenience and ergonomic considerations play a decisive role here. A clever layout makes optimum use of the available space.

## Storage Space And Oder

It's behind the doors and drawer fronts that you find those clever touches. Whether it's extra large drawers or handily placed appliances - you can choose from a range of storage systems for drawers and deep drawers. Internal dividers in solid wood or plastic can be arranged to suit any requirements.