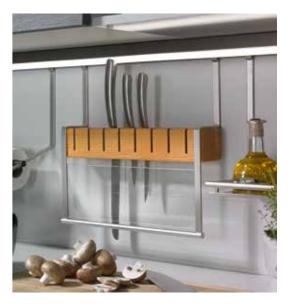

## Functionality And a Wealth of Ideas

The arrangements for storing and keeping those store cupboard items have to be at the top of the list. Convenience and ergonomic considerations play a decisive role here. A clever layout makes optimum use of the available space.

## Storage Space And Oder

It's behind the doors and drawer fronts that you find those clever touches. Whether it's extra large drawers or handily placed appliances - you can choose from a range of storage systems for drawers and deep drawers. Internal dividers in solid wood or plastic can be arranged to suit any requirements.