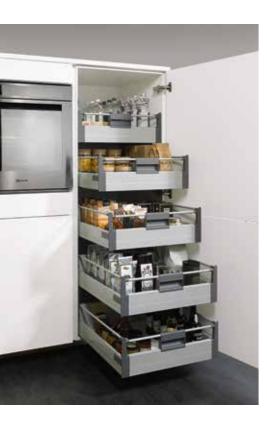

## Functionality And a Wealth of Ideas

The arrangements for storing and keeping those store cupboard items have to be at the top of the list. Convenience and ergonomic considerations play a decisive role here. A clever layout makes optimum use of the available space.

## Storage Space And Oder

It's behind the doors and drawer fronts that you find those clever touches. Whether it's extra large drawers or handily placed appliances - you can choose from a range of storage systems for drawers and deep drawers. Internal dividers in solid wood or plastic can be arranged to suit any requirements.