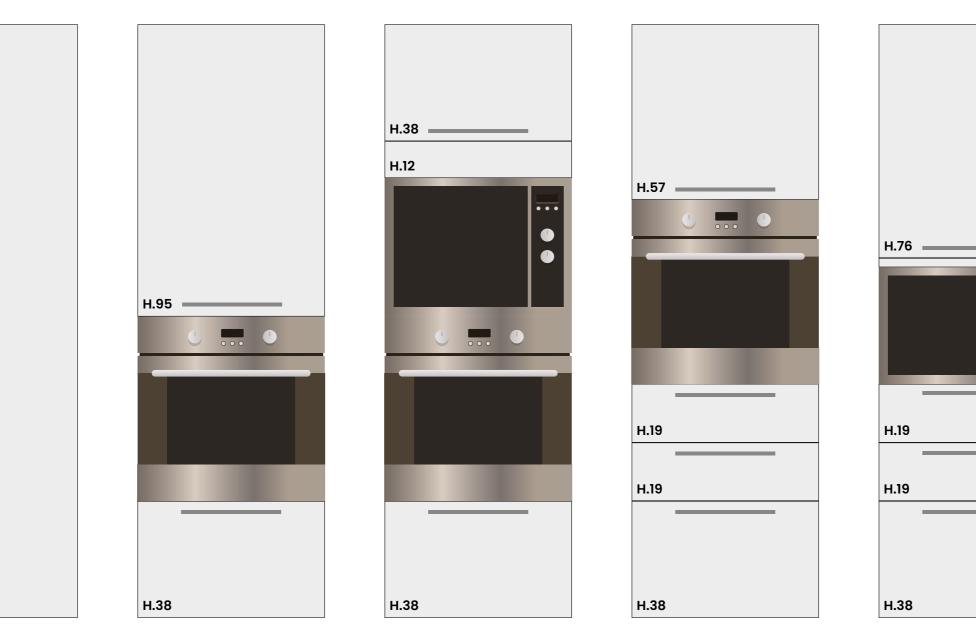

## **Before You Start**

The first thing you need to know before starting our module system is the abbreviations that you will encounter frequently in the documents. Height is represented by "H" Width "W" Depth "D" and Thickness "T". In the Albox Module system, modules are dynamized according to a specific formula.

In our modular system, each module is calculated to complete a part of a whole. One dimension of each module should be calculated as 19 cm and its multiples.

## 

Under-counter cabinets can be produced with drawers or doors. Variations can be produced with a maximum width of 90 cm and a minimum width of 35 cm. One of the most important issues to be considered is that the height of a single drawer cannot be made more than 2 modules.

Top-counter cabinets can be produced with drawers or doors. Variations can be produced with a maximum width of 90 cm and a minimum width of 35 cm. One of the most important issues to be considered is that the height of a single drawer cannot be made more than 2 modules.