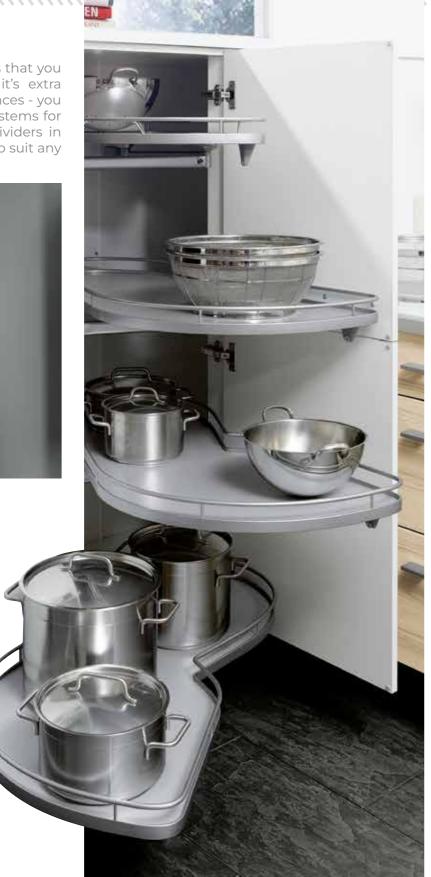

## Functionality And a Wealth of Ideas

The arrangements for storing and keeping those store cupboard items have to be at the top of the list. Convenience and ergonomic considerations play a decisive role here. A clever layout makes optimum use of the available space.

## Storage Space And Oder

It's behind the doors and drawer fronts that you find those clever touches. Whether it's extra large drawers or handily placed appliances - you can choose from a range of storage systems for drawers and deep drawers. Internal dividers in solid wood or plastic can be arranged to suit any requirements.