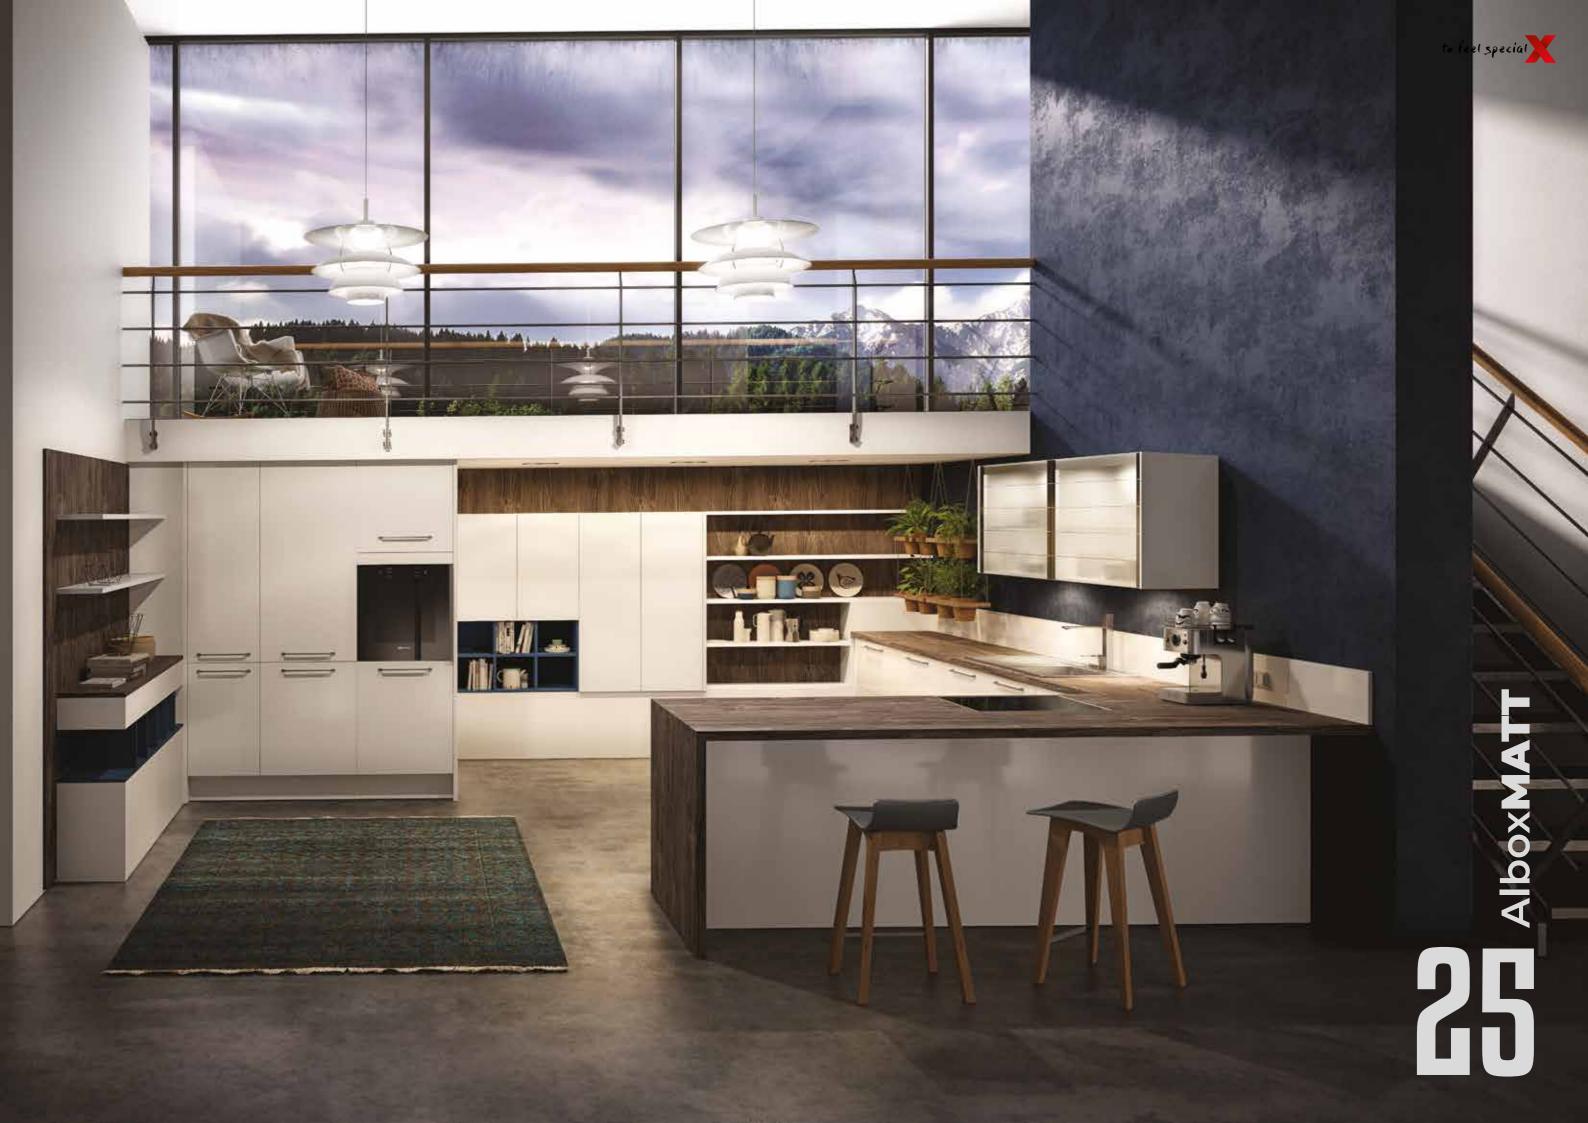

a polymer glass with a high quality, glassy surface, completely eliminating the disadvantages of real glass.

It will attract you as the product with unmatched brilliance and highest resistance!



to feel special

## Albox**CRYSTAL**













AlboxCERAMIC explores a new direction by combining concrete and ceramic. These help create a modern, vintage look or industrial style.

The ceramic surface combined with the red, anthracite and gray appearance creates a brand new material type. The matte-gloss effect simulates the surface and feel of the ceramic plate, helping to create visual depth.



to feel special

## AlboxCERAMIC

















A specially designed model that does not need any handles; AlboxBRIGHTLINE.

Lacquered lid with a unique shine and handle with the same form.









It is here with the perfect silk matte feel.

AlboxMATT will attract you with its smooth and perfect surface.

It will be your favorite with its extra resistant surface and unlimited color options.





## AlboxMATT











More Details Color & Texture P.88











Modern design and real wood texture together! Color your kitchen with the AlboxNATURLINE series, which reveals a modern design with the magic of real wood veneer.

Indispensable with its rich color and coating options.







For a rustic image you need; ALboxCOUNTRY

A series that provides a classic kitchen look and provides fullness with its aged look.

It reflects your COUNTRY style, which has unlimited color options and is compatible with every color.







# Albox**COUNTRY**







## AlboxVILLAGE



#### **Col