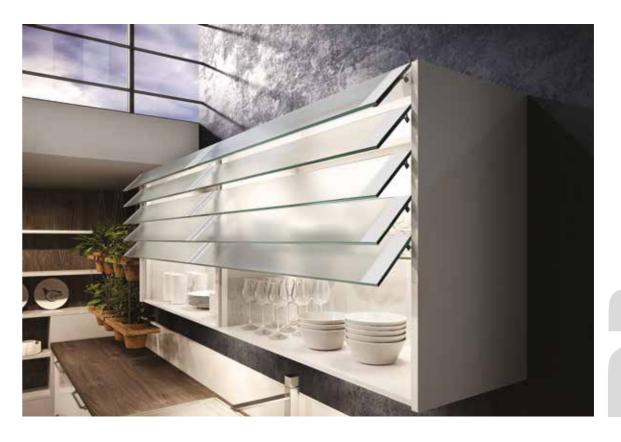

## Shed On Light Ideas

Light designs, moduls and accentuates: a balanced lighting concept is an essential wellbeing factor in every living area. Including, and especially, in kitchens. Spotlights integrated in bottom shelves are one solution. Light in the kitchen serves many purposes - from perfect illumination of the workplace to a pleasant atmosphere in the dining area. Numerous made to measure ideas make illumination of the room a sheer pleasure.