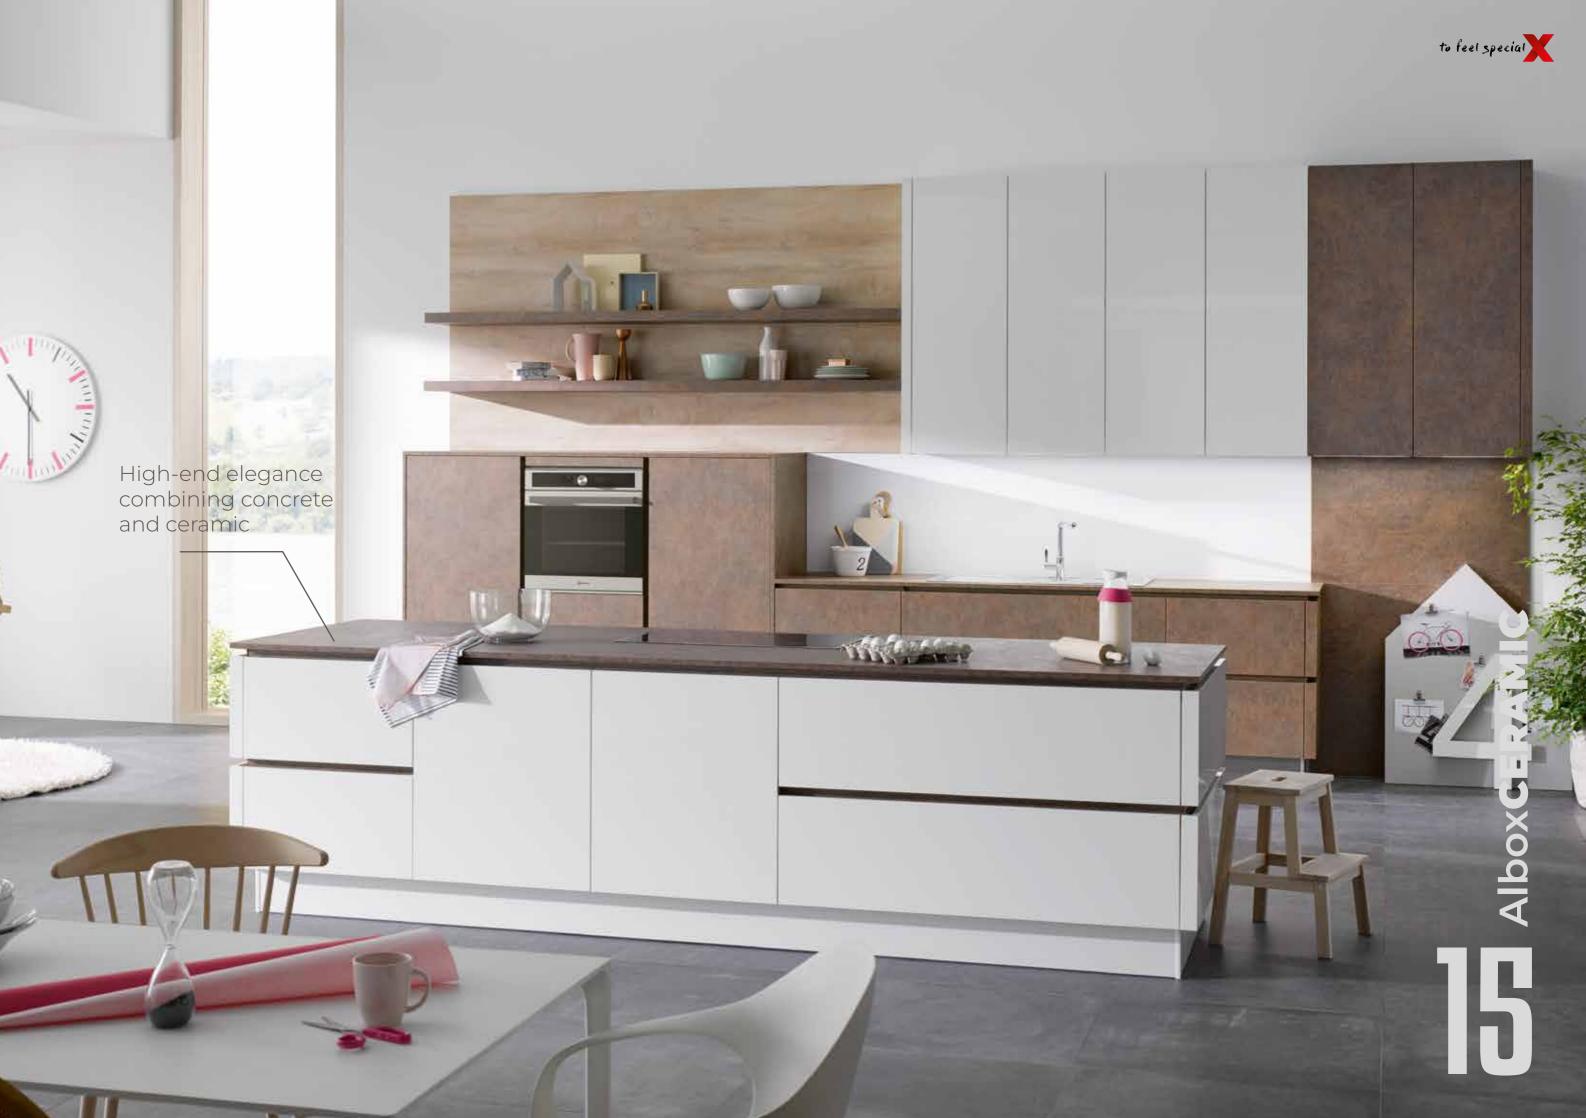

## Albox**CRYSTAL**

AlboxCERAMIC explores a new direction by combining concrete and ceramic. These help create a modern, vintage look or industrial style.

The ceramic surface combined with the red, anthracite and gray appearance creates a brand new material type. The matte-gloss effect simulates the surface and feel of the ceramic plate, helping to create visual depth.

#### **Color Options** Available in RAL Colours

Brand new. But very old. It was born with the union of the new and the old. For those who seek the new in the old, those who want to relive the old.

AlboxCERAMIC explores a new direction by combining concrete and ceramic. These help create a modern, vintage look or industrial style.

The ceramic surface combined with the red, anthracite and gray appearance creates a brand new material type. The matte-gloss effect simulates the surface and feel of the ceramic plate, helping to create visual depth.