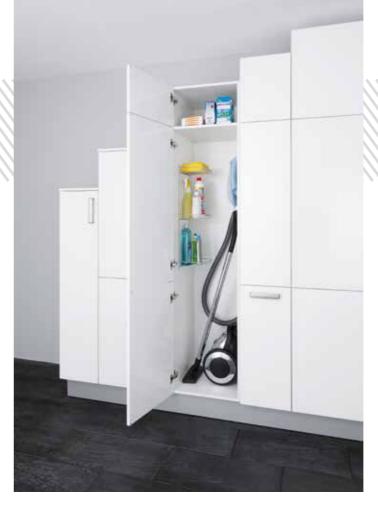

## Functionality And a Wealth of Ideas

The arrangements for storing and keeping those store cupboard items have to be at the top of the list. Convenience and ergonomic considerations play a decisive role here. A clever layout makes optimum use of the available space.

## Storage Space And Oder

It's behind the doors and drawer fronts that you find those clever touches. Whether it's extra large drawers or handily placed appliances - you can choose from a range of storage systems for drawers and deep drawers. Internal dividers in solid wood or plastic can be arranged to suit any requirements.