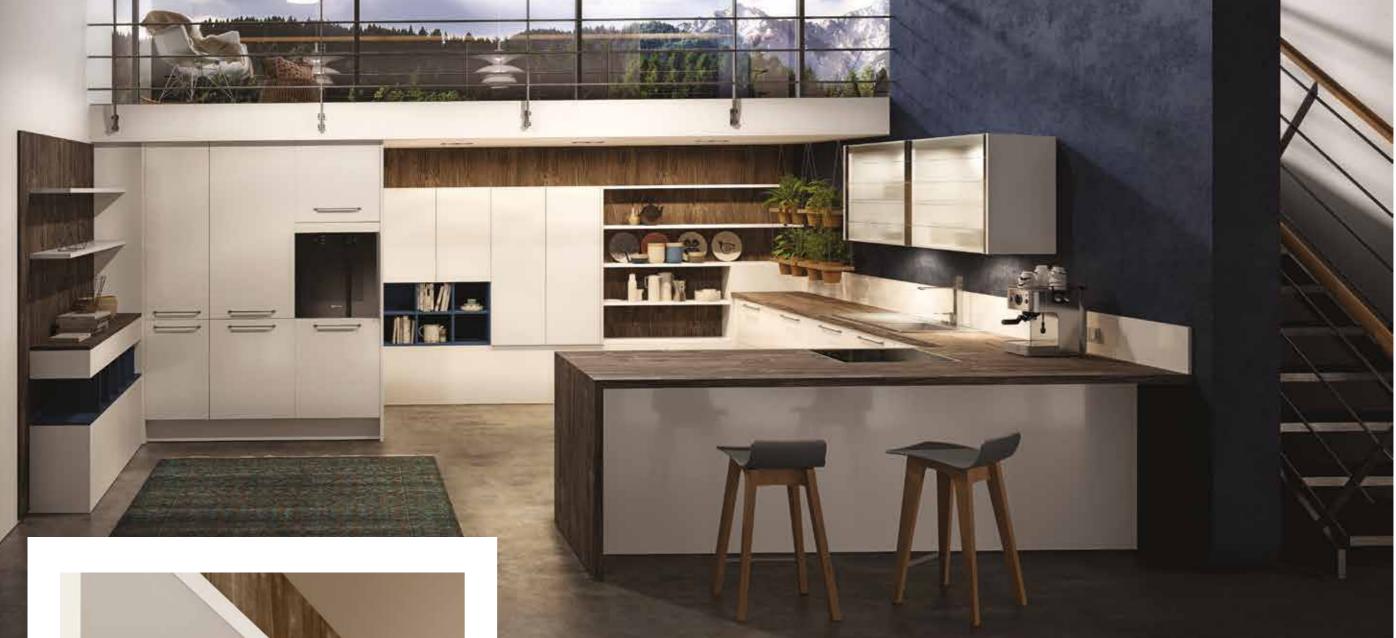

## Our KITCHENS

to feel special

It will attract you as the product with unmatched brilliance and highest resistance!

XJ.

Give your kitchen the shine it deserves thanks to glass surfaces.

Martin - State 12

While glass gives a sense of elegance and luxury to kitchens, it also creates highlights. RAUVISIO CRYSTAL is a polymer glass with a high quality, glassy surface, completely eliminating the disadvantages of real glass.