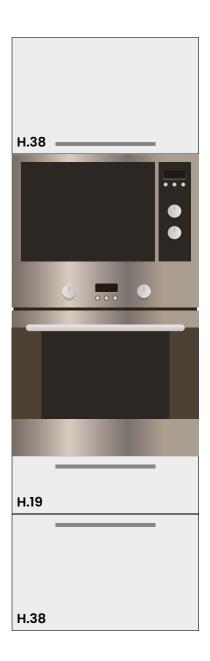

## **Before You Start**

The first thing you need to know before starting our module system is the abbreviations that you will encounter frequently in the documents. Height is represented by "H" Width "W" Depth "D" and Thickness "T". In the Albox Module system, modules are dynamized according to a specific formula.

In our modular system, each module is calculated to complete a part of a whole. One dimension of each module should be calculated as 19 cm and its multiples.

## 

Under-counter cabinets can be produced with drawers or doors. Variations can be produced with a maximum width of 90 cm and a minimum width of 35 cm. One of the most important issues to be considered is that the height of a single drawer cannot be made more than 2 modules.

Top-counter cabinets can be produced with drawers or doors. Variations can be produced with a maximum width of 90 cm and a minimum width of 35 cm. One of the most important issues to be considered is that the height of a single drawer cannot be made more than 2 modules.

## TALL CABINET

Top-counter cabinets can be produced with drawers or doors. Variations can be produced with a maximum width of 90 cm and a minimum width of 35 cm. One of the most important issues to be considered is that the height of a single drawer cannot be made more than 2 modules.