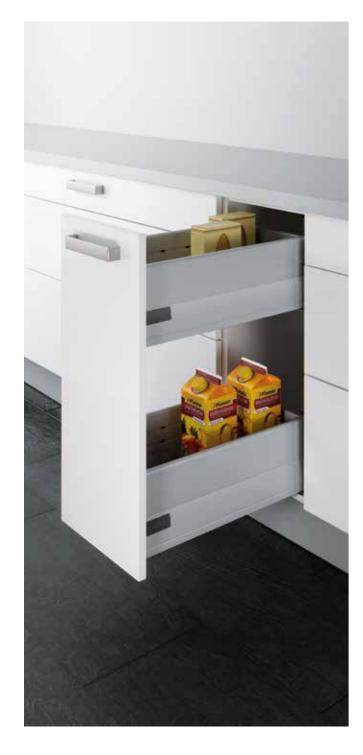

## Functionality And a Wealth of Ideas

The arrangements for storing and keeping those store cupboard items have to be at the top of the list. Convenience and ergonomic considerations play a decisive role here. A clever layout makes optimum use of the available space.

## Storage Space And Oder

It's behind the doors and drawer fronts that you find those clever touches. Whether it's extra large drawers or handily placed appliances - you can choose from a range of storage systems for drawers and deep drawers. Internal dividers in solid wood or plastic can be arranged to suit any requirements.