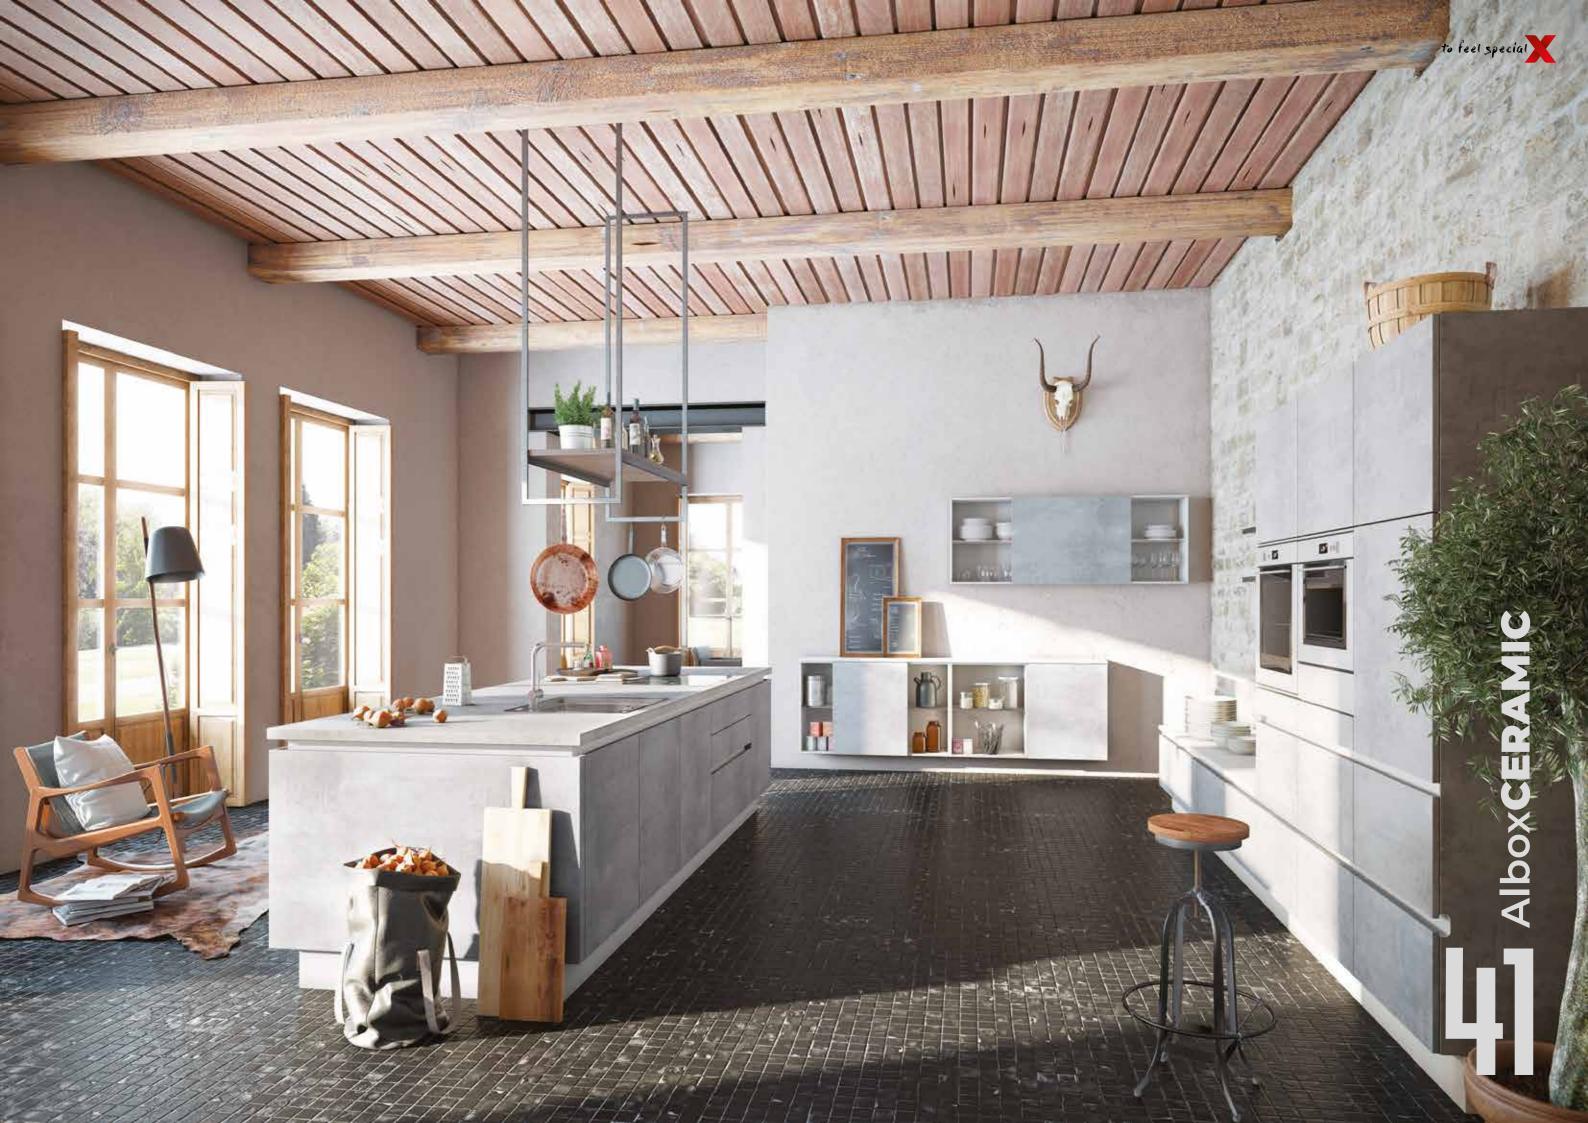

## Albox**CRYSTAL**

AlboxCERAMIC explores a new direction by combining concrete and ceramic. These help create a modern, vintage look or industrial style.

The ceramic surface combined with the red, anthracite and gray appearance creates a brand new material type. The matte-gloss effect simulates the surface and feel of the ceramic plate, helping to create visual depth.

#### **Color Options** Available in RAL Colours

Brand new. But very old. It was born with the union of the new and the old. For those who seek the new in the old, those who want to relive the old.

AlboxCERAMIC explores a new direction by combining concrete and ceramic. These help create a modern, vintage look or industrial style.

The ceramic surface combined with the red, anthracite and gray appearance creates a brand new material type. The matte-gloss effect simulates the surface and feel of the ceramic plate, helping to create visual depth.

# Albox**CERAMIC**