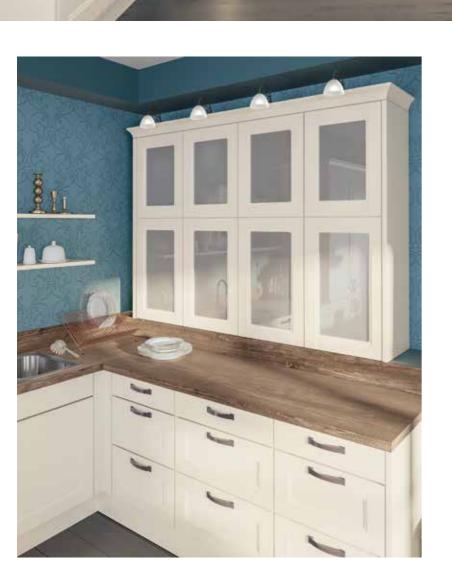

Indispensable with its rich color and coating options.

For a rustic image you need; ALboxCOUNTRY

A series that provides a classic kitchen look and provides fullness with its aged look.

It reflects your COUNTRY style, which has unlimited color options and is compatible with every color.

# Albox**COUNTRY**