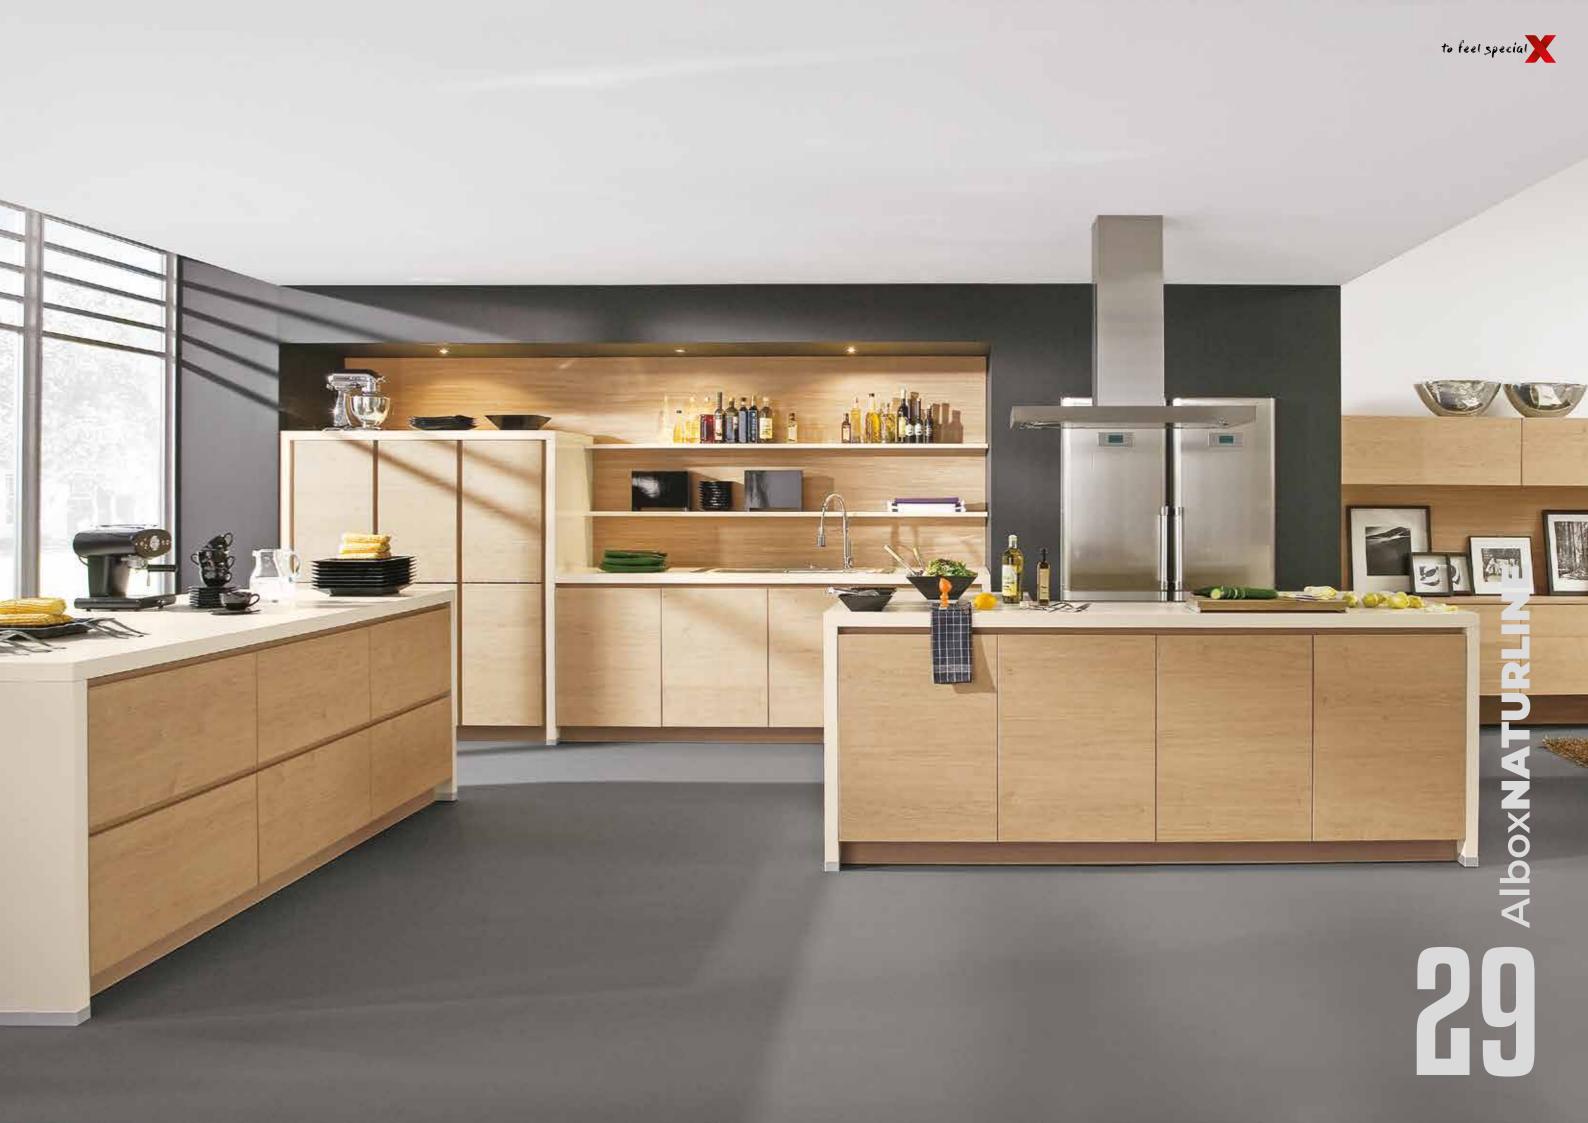

## AlboxMATT

More Details Color & Texture P.88

Modern design and real wood texture together! Color your kitchen with the AlboxNATURLINE series, which reveals a modern design with the magic of real wood veneer.