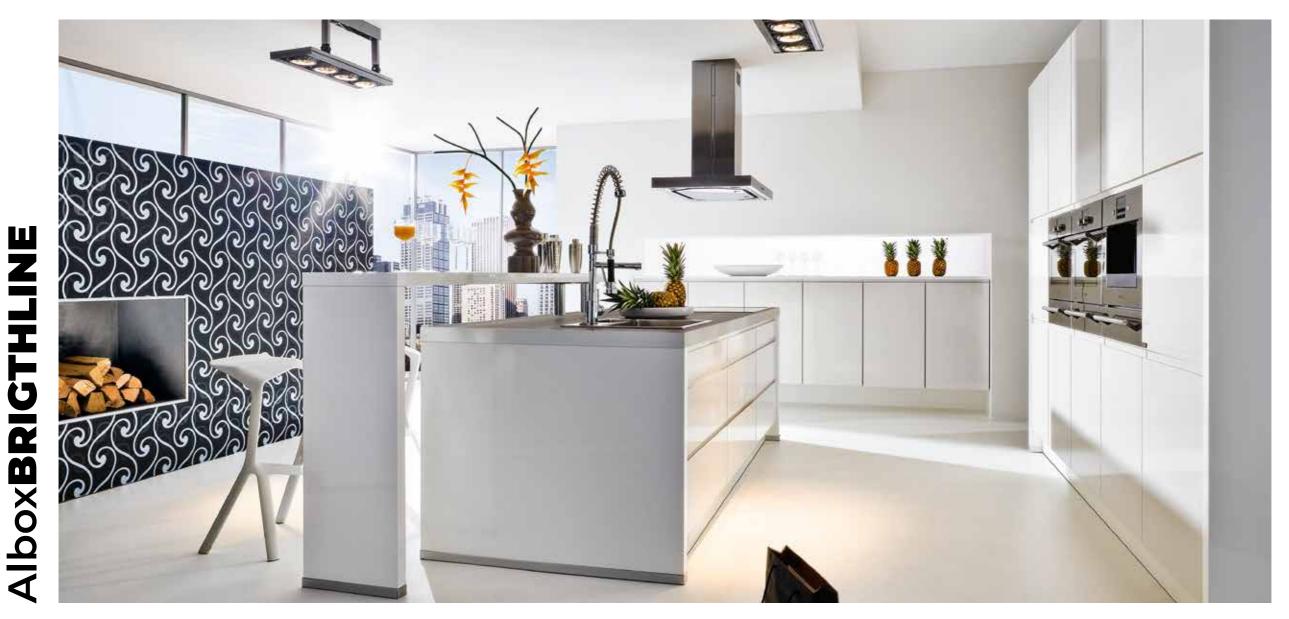

## AlboxCERAMIC

A specially designed model that does not need any handles; AlboxBRIGHTLINE.

Lacquered lid with a unique shine and handle with the same form.

It is here with the perfect silk matte feel.

AlboxMATT will attract you with its smooth and perfect surface.

It will be your favorite with its extra resistant surface and unlimited color options.