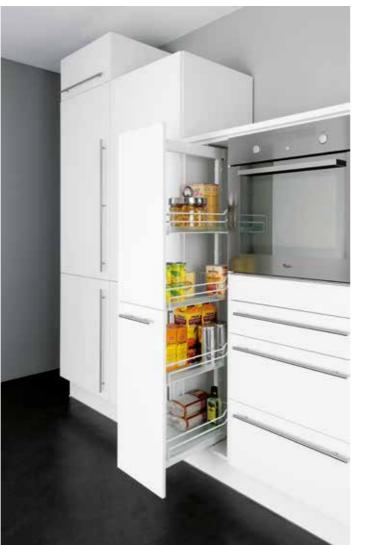

## Functionality And a Wealth of Ideas

The arrangements for storing and keeping those store cupboard items have to be at the top of the list. Convenience and ergonomic considerations play a decisive role here. A clever layout makes optimum use of the available space.

## Storage Space And Oder

It's behind the doors and drawer fronts that you find those clever touches. Whether it's extra large drawers or handily placed appliances - you can choose from a range of storage systems for drawers and deep drawers. Internal dividers in solid wood or plastic can be arranged to suit any requirements.