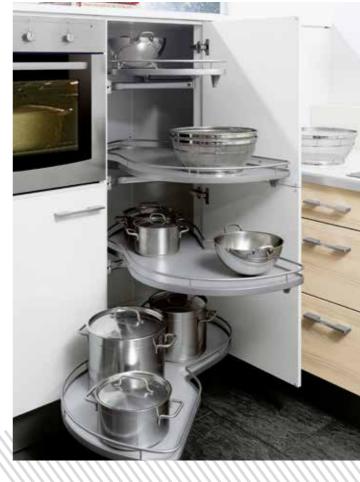

## Functionality And a Wealth of Ideas

The arrangements for storing and keeping those store cupboard items have to be at the top of the list. Convenience and ergonomic considerations play a decisive role here. A clever layout makes optimum use of the available space.

## Storage Space And Oder

It's behind the doors and drawer fronts that you find those clever touches. Whether it's extra large drawers or handily placed appliances - you can choose from a range of storage systems for drawers and deep drawers. Internal dividers in solid wood or plastic can be arranged to suit any requirements.

## **The Perfect System**

Every home and every room is different. Our grid system creates almost unlimited possibilites for planning your personal kitchen. A vast selection of unit widths anddepths forms the basis for living and working as required. If necessary, we will alsobuild the units in special sizes. Discover this new generation of kitchens.