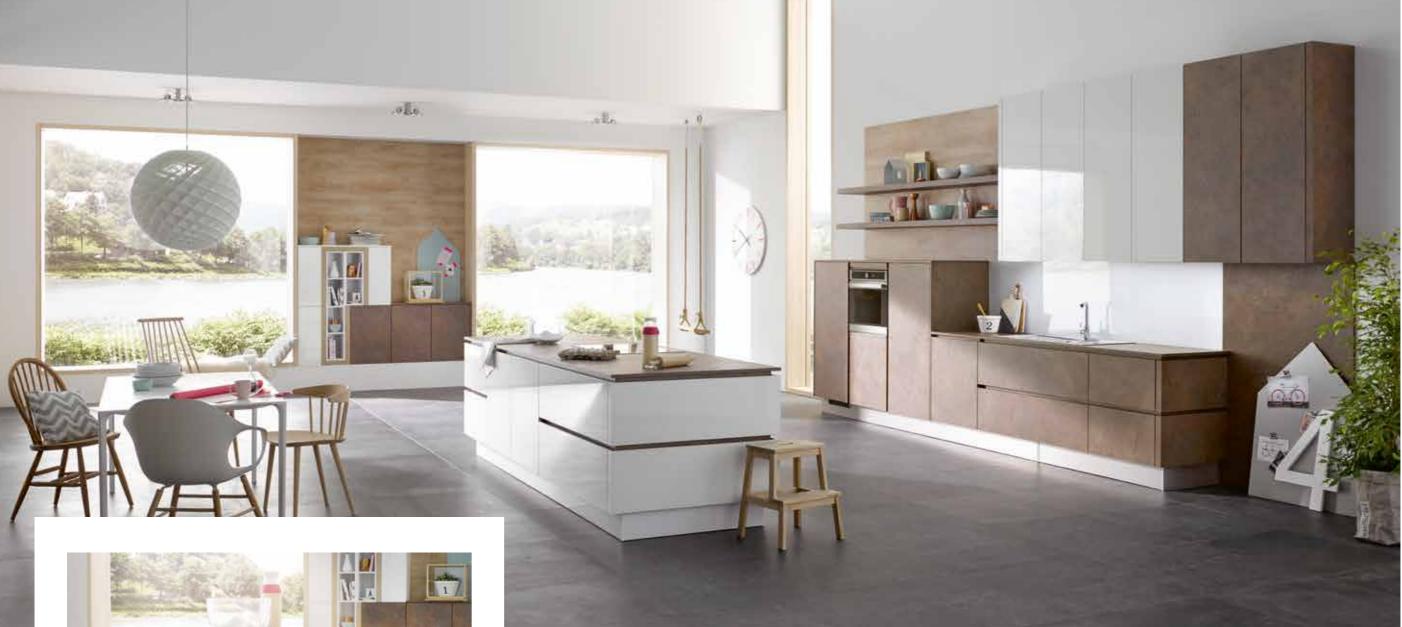

#### **Color Options** Available in RAL Colours

Brand new. But very old. It was born with the union of the new and the old. For those who seek the new in the old, those who want to relive the old.

AlboxCERAMIC explores a new direction by combining concrete and ceramic. These help create a modern, vintage look or industrial style.

The ceramic surface combined with the red, anthracite and gray appearance creates a brand new material type. The matte-gloss effect simulates the surface and feel of the ceramic plate, helping to create visual depth.

# Albox**CERAMIC**