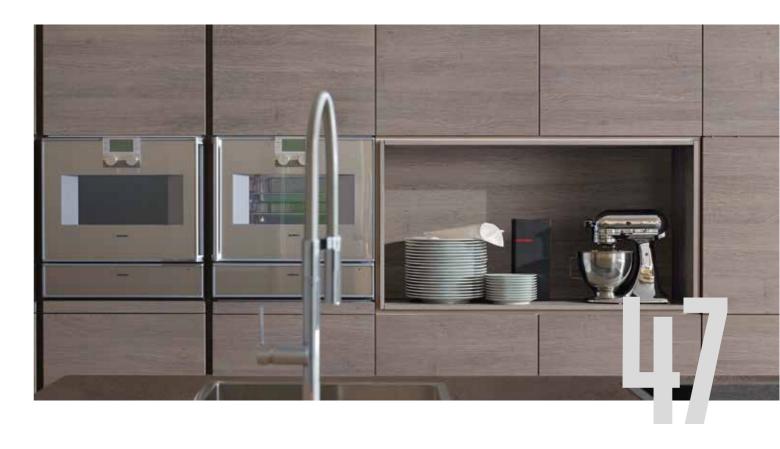

## Functionality And a Wealth of Ideas

The arrangements for storing and keeping those store cupboard items have to be at the top of the list. Convenience and ergonomic considerations play a decisive role here. A clever layout makes optimum use of the available space.

## Storage Space And Oder

It's behind the doors and drawer fronts that you find those clever touches. Whether it's extra large drawers or handily placed appliances - you can choose from a range of storage systems for drawers and deep drawers. Internal dividers in solid wood or plastic can be arranged to suit any requirements.