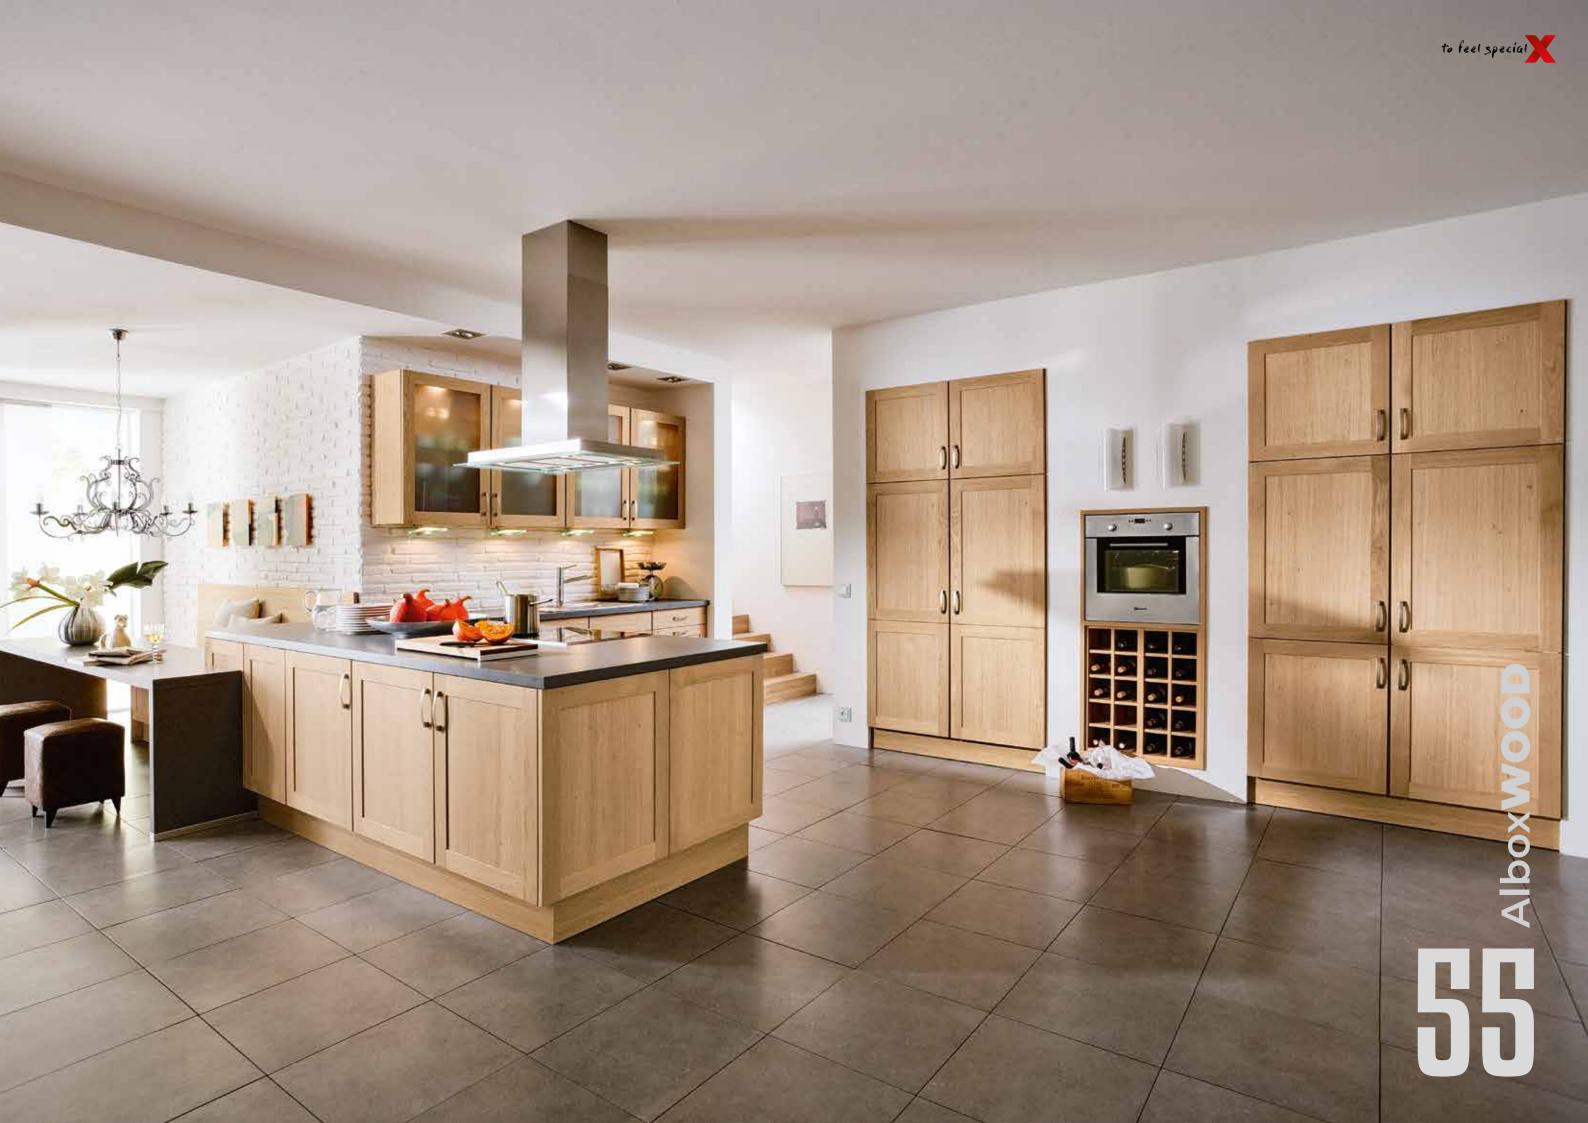

## Color Options

More Details **Color & Texture P.88** 

Get ready for the Real Wood feeling. Having a unique color gamut, AlboxWOOD series offers you the delicacy and warm appearance of real wood.

The perfect choice for those who want a long-lasting use and retro aesthetics.