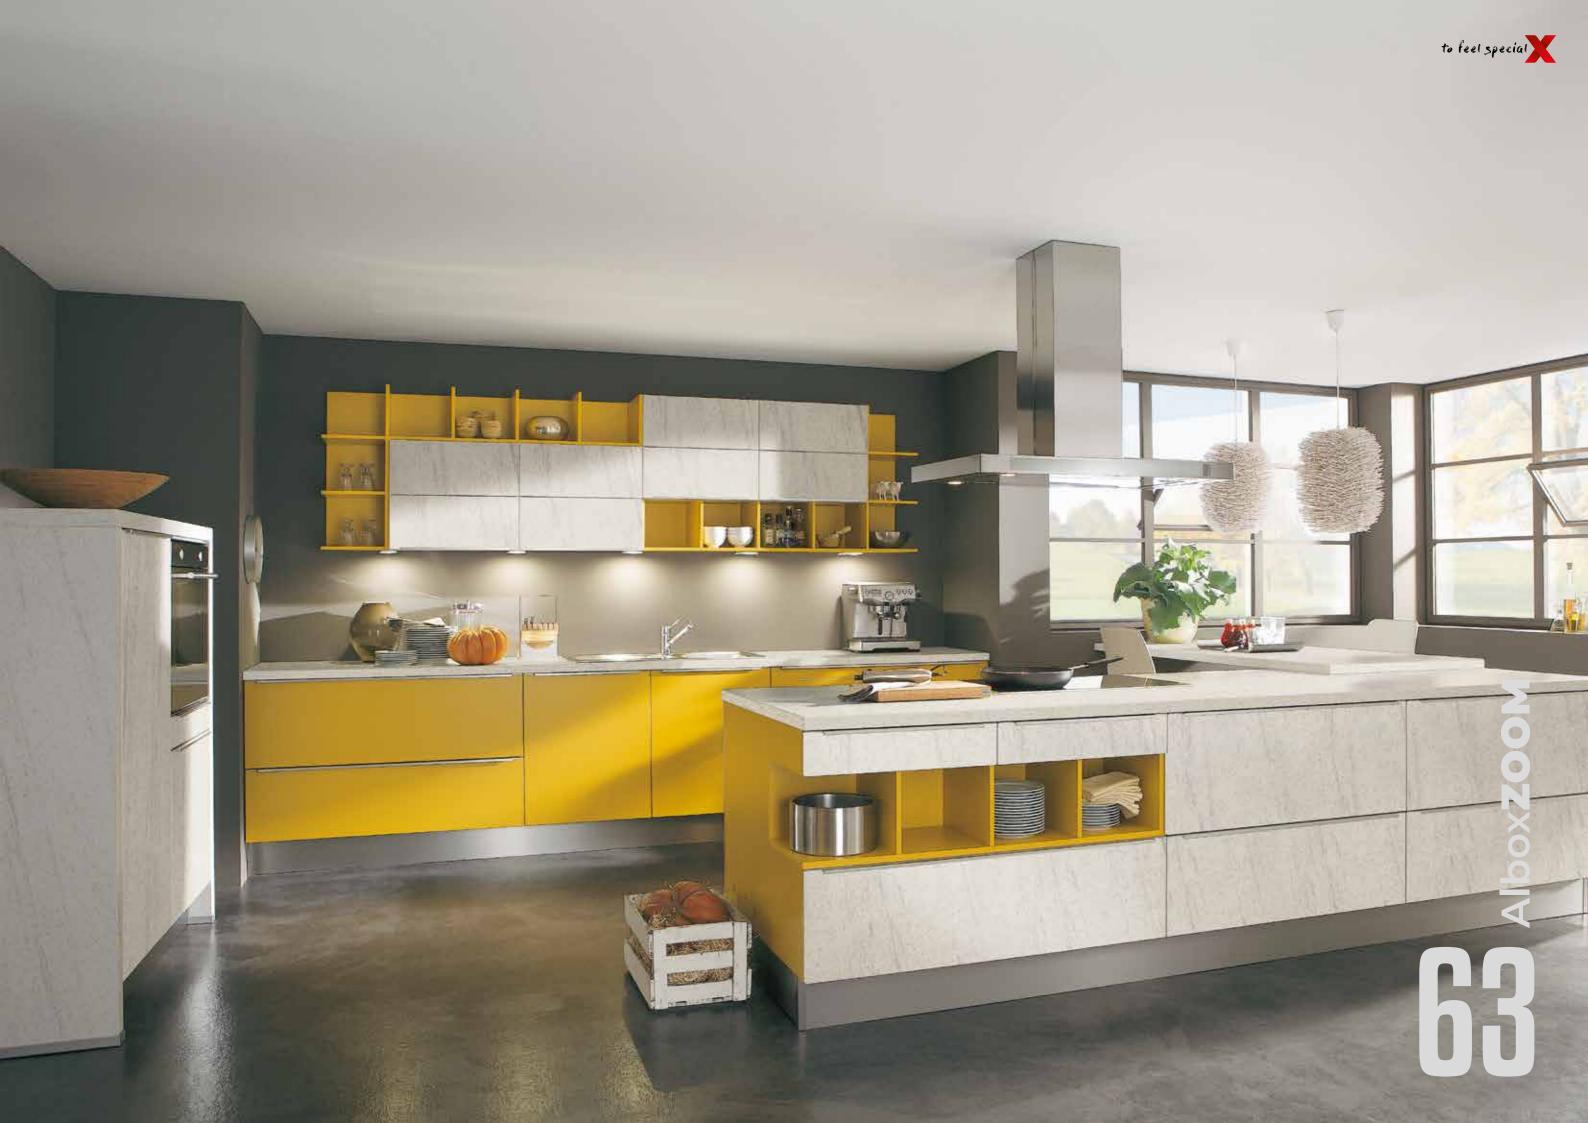

## Albox**ZOOM**

### **Color Options**

Available in RAL Colours

More Details **Color & Texture P.88** 

Ceramic explores a new direction by combining surface concrete and ceramic. These help create a modern, vintage look or industrial style.