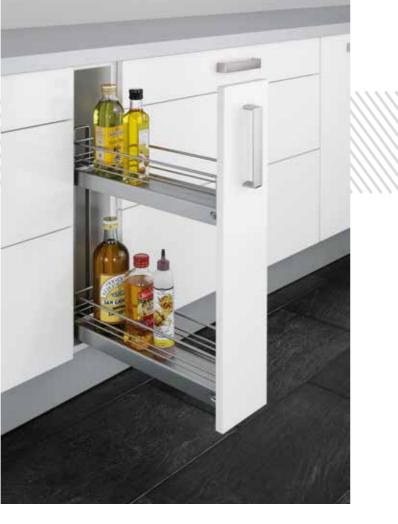

## Functionality And a Wealth of Ideas

The arrangements for storing and keeping those store cupboard items have to be at the top of the list. Convenience and ergonomic considerations play a decisive role here. A clever layout makes optimum use of the available space.

## Storage Space And Oder

It's behind the doors and drawer fronts that you find those clever touches. Whether it's extra large drawers or handily placed appliances - you can choose from a range of storage systems for drawers and deep drawers. Internal dividers in solid wood or plastic can be arranged to suit any requirements.