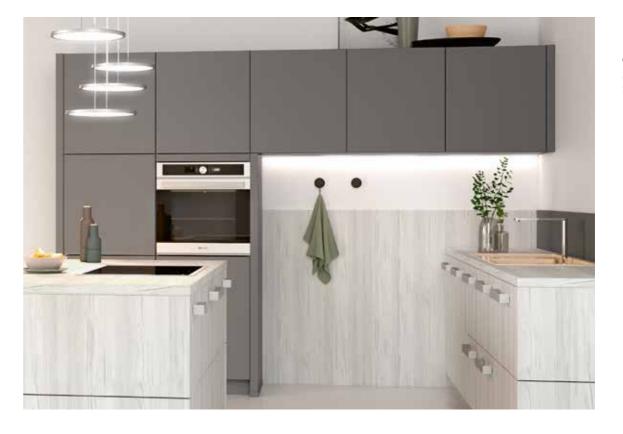

## Shed On Light Ideas

Light designs, moduls and accentuates: a balanced lighting concept is an essential wellbeing factor in every living area. Including, and especially, in kitchens. Spotlights integrated in bottom shelves are one solution. Light in the kitchen serves many purposes - from perfect illumination of the workplace to a pleasant atmosphere in the dining area. Numerous made to measure ideas make illumination of the room a sheer pleasure.

## Functionality And a Wealth of Ideas

The arrangements for storing and keeping those store cupboard items have to be at the top of the list. Convenience and ergonomic considerations play a decisive role here. A clever layout makes optimum use of the available space.

## Storage Space And Oder

It's behind the doors and drawer fronts that you find those clever touches. Whether it's extra large drawers or handily placed appliances - you can choose from a range of storage systems for drawers and deep drawers. Internal dividers in solid wood or plastic can be arranged to suit any requirements.