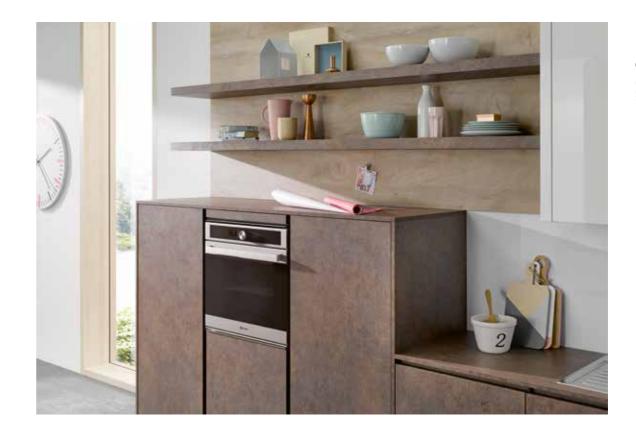

## Albox**CRYSTAL**

AlboxCERAMIC explores a new direction by combining concrete and ceramic. These help create a modern, vintage look or industrial style.

The ceramic surface combined with the red, anthracite and gray appearance creates a brand new material type. The matte-gloss effect simulates the surface and feel of the ceramic plate, helping to create visual depth.

#### **Color Options** Available in RAL Colours

Brand new. But very old. It was born with the union of the new and the old. For those who seek the new in the old, those who want to relive the old.

AlboxCERAMIC explores a new direction by combining concrete and ceramic. These help create a modern, vintage look or industrial style.

The ceramic surface combined with the red, anthracite and gray appearance creates a brand new material type. The matte-gloss effect simulates the surface and feel of the ceramic plate, helping to create visual depth.