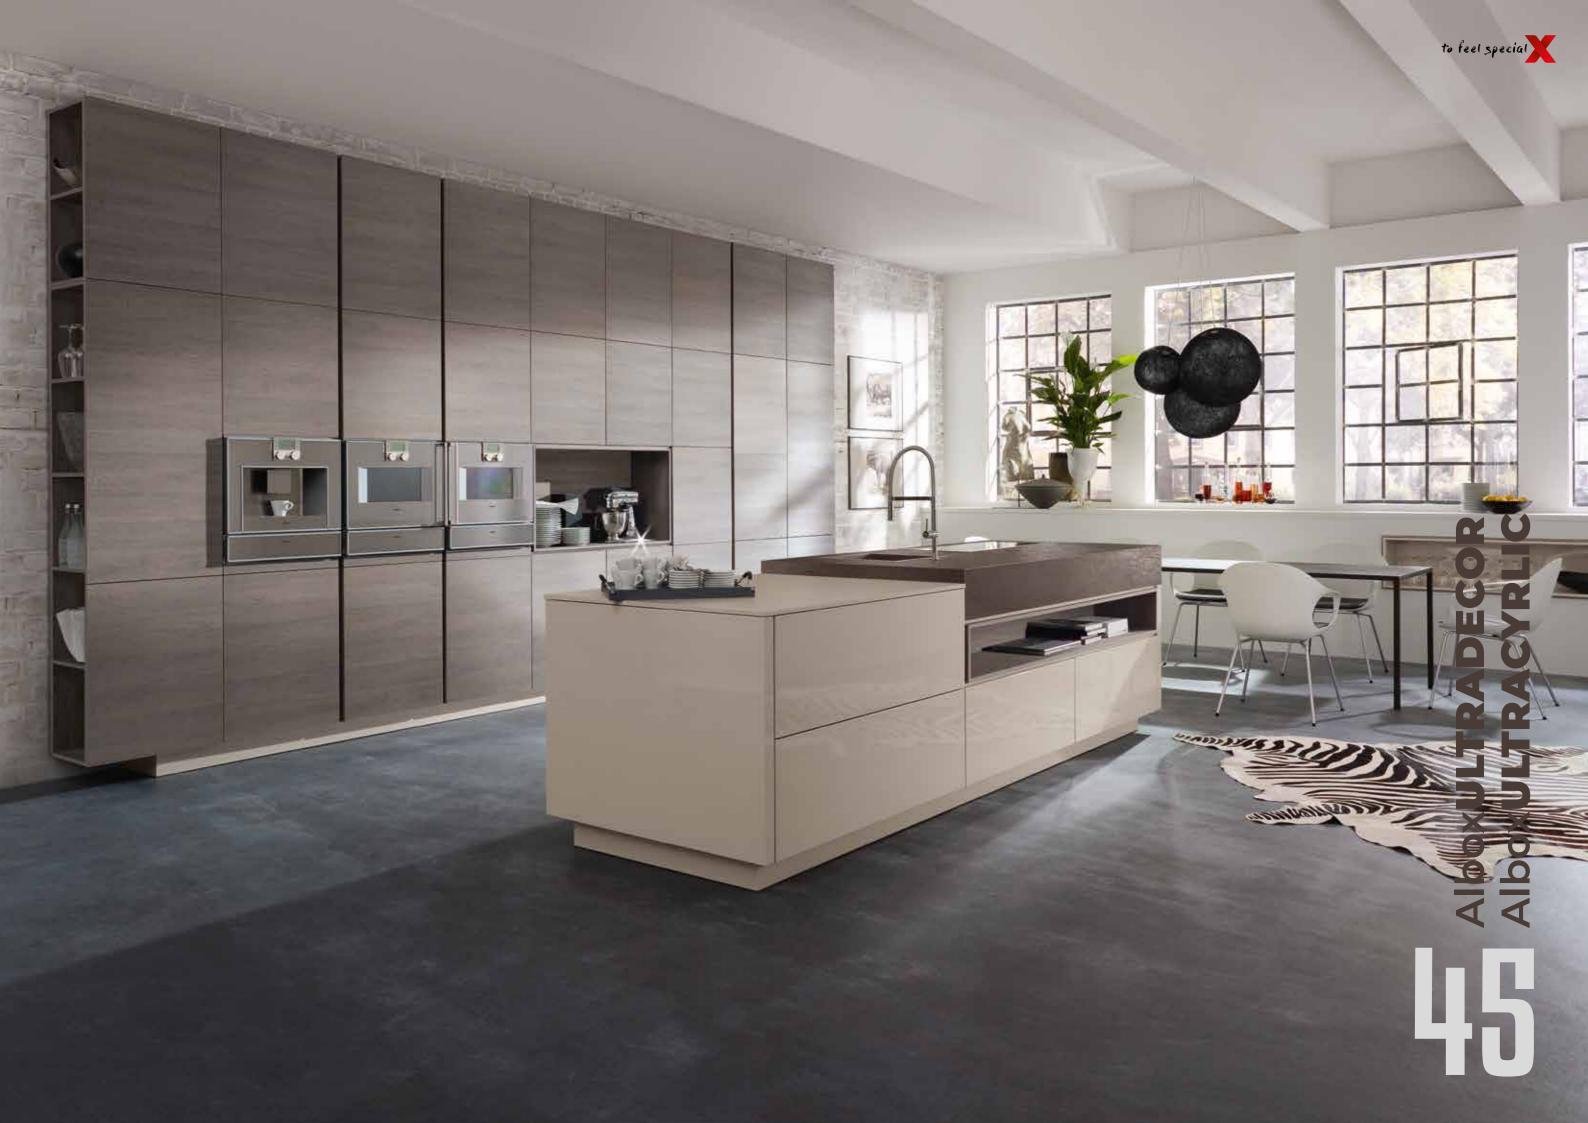

look and provides fullness with its aged look.

It reflects your COUNTRY style, which has unlimited color options and is compatible with every color.







# Albox**COUNTRY**







## AlboxVILLAGE



#### **Color Options** Available in RAL Colours











Brand new. But very old. It was born with the union of the new and the old. For those who seek the new in the old, those who want to relive the old.







AlboxCERAMIC explores a new direction by combining concrete and ceramic. These help create a modern, vintage look or industrial style.

The ceramic surface combined with the red, anthracite and gray appearance creates a brand new material type. The matte-gloss effect simulates the surface and feel of the ceramic plate, helping to create visual depth.





# Albox**CERAMIC**











#### **Color Options**





More Details Color & Texture P.88









Old and new are combined to create a modern home. Mixed styles and eccentrics are featured in many interior designs. There is no place for the wall cabinets of the 70s anymore. Furniture and products today have a unique character and stand on par with old furniture to create a modern living ambiance. Exotic and artistically constructed materials are part of the design field.







Old and new are combined to create a modern home. Mixed styles and eccentrics are featured in many interior designs. There is no place for the wall cabinets of the 70s anymore. Furniture and products today have a unique character and stand on par with old furniture to create a modern living ambiance. Exotic and artistically constructed