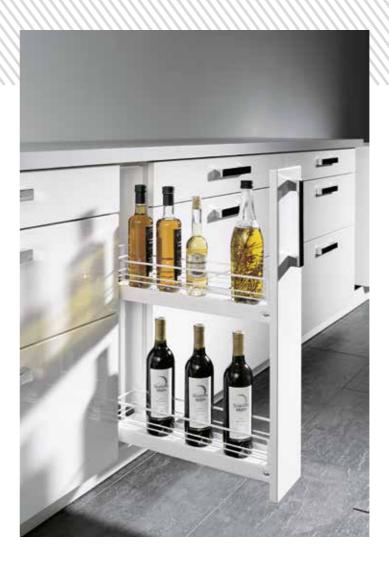

## Functionality And a Wealth of Ideas

The arrangements for storing and keeping those store cupboard items have to be at the top of the list. Convenience and ergonomic considerations play a decisive role here. A clever layout makes optimum use of the available space.

## Storage Space And Oder

It's behind the doors and drawer fronts that you find those clever touches. Whether it's extra large drawers or handily placed appliances - you can choose from a range of storage systems for drawers and deep drawers. Internal dividers in solid wood or plastic can be arranged to suit any requirements.