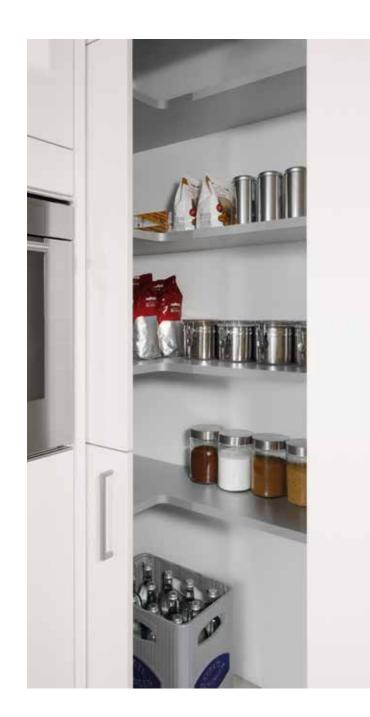

## Functionality And a Wealth of Ideas

The arrangements for storing and keeping those store cupboard items have to be at the top of the list. Convenience and ergonomic considerations play a decisive role here. A clever layout makes optimum use of the available space.

## Storage Space And Oder

It's behind the doors and drawer fronts that you find those clever touches. Whether it's extra large drawers or handily placed appliances - you can choose from a range of storage systems for drawers and deep drawers. Internal dividers in solid wood or plastic can be arranged to suit any requirements.