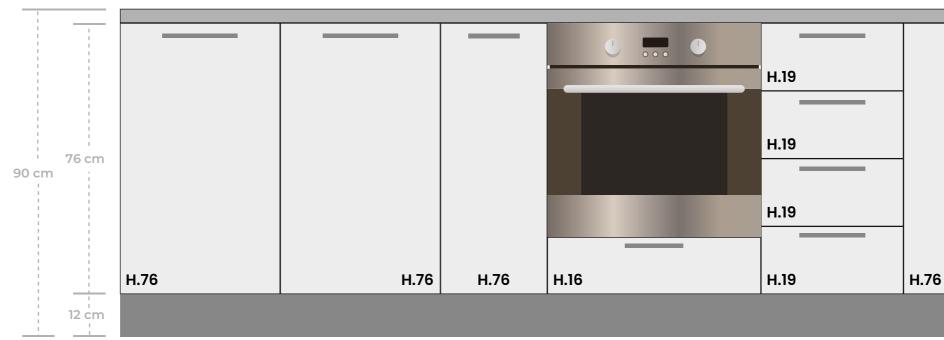

Top-counter cabinets can be produced with drawers or doors. Variations can be produced with a maximum width of 90 cm and a minimum width of 35 cm. One of the most important issues to be considered is that the height of a single drawer cannot be made more than 2 modules.

## TALL CABINET

Top-counter cabinets can be produced with drawers or doors. Variations can be produced with a maximum width of 90 cm and a minimum width of 35 cm. One of the most important issues to be considered is that the height of a single drawer cannot be made more than 2 modules.