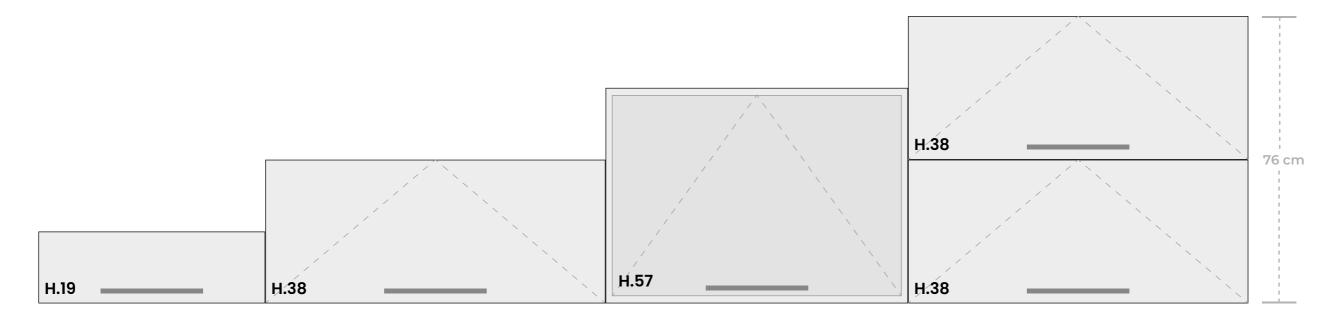

## **Before You Start**

The first thing you need to know before starting our module system is the abbreviations that you will encounter frequently in the documents. Height is represented by "H" Width "W" Depth "D" and Thickness "T". In the Albox Module system, modules are dynamized according to a specific formula.

In our modular system, each module is calculated to complete a part of a whole. One dimension of each module should be calculated as 19 cm and its multiples.

## 

Under-counter cabinets can be produced with drawers or doors. Variations can be produced with a maximum width of 90 cm and a minimum width of 35 cm. One of the most important issues to be considered is that the height of a single drawer cannot be made more than 2 modules.

Top-counter cabinets can be produced with drawers or doors. Variations can be produced with a maximum width of 90 cm and a minimum width of 35 cm. One of the most important issues to be considered is that the height of a single drawer cannot be made more than 2 modules.

## TALL CABINET

Top-counter cabinets can be produced with drawers or doors. Variations can be produced with a maximum width of 90 cm and a minimum width of 35 cm. One of the most important issues to be considered is that the height of a single drawer cannot be made more than 2 modules.