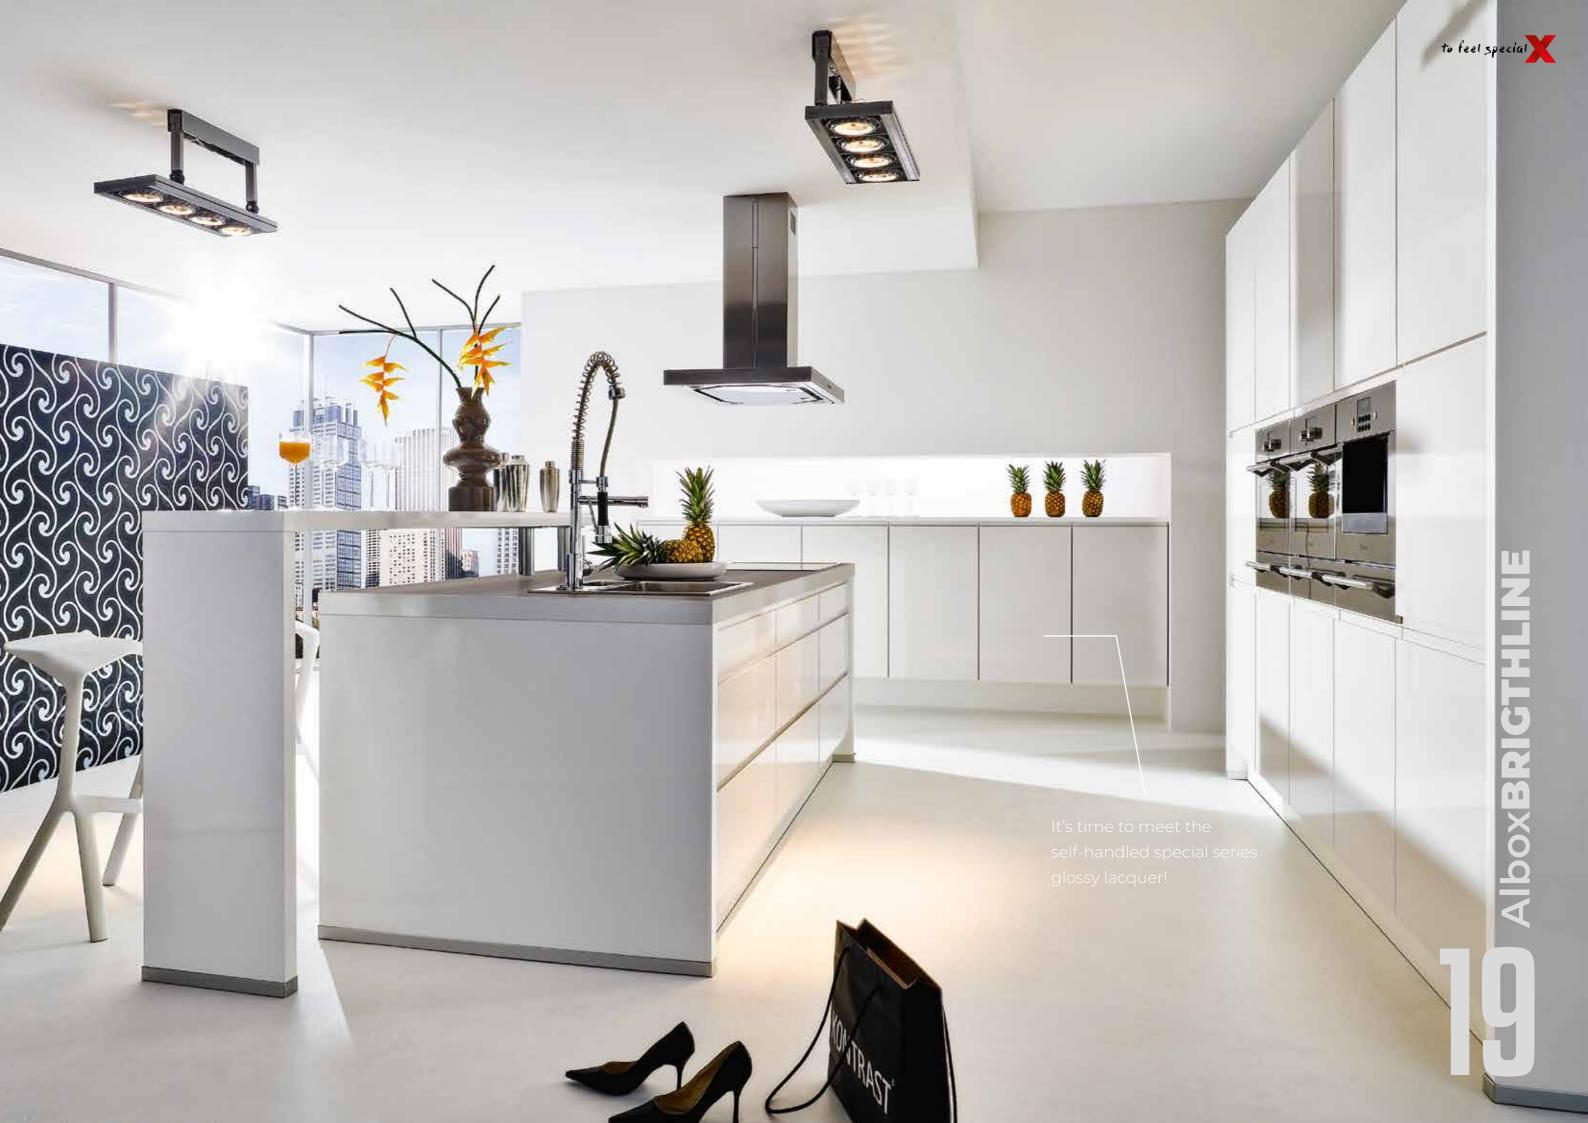

## AlboxCERAMIC

A specially designed model that does not need any handles; AlboxBRIGHTLINE.

Lacquered lid with a unique shine and handle with the same form.

It is here with the perfect silk matte feel.

AlboxMATT will attract you with its smooth and perfect surface.

It will be your favorite with its extra resistant surface and unlimited color options.