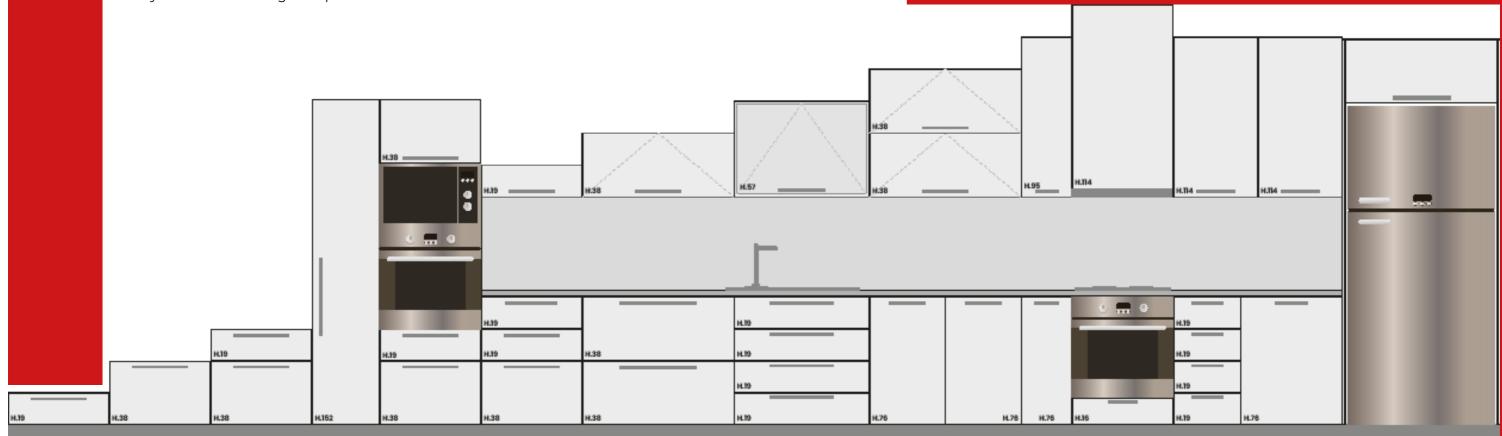

## **The Perfect System**

Every home and every room is different. Our grid system creates almost unlimited possibilites for planning your personal kitchen. A vast selection of unit widths anddepths forms the basis for living and working as required. If necessary, we will alsobuild the units in special sizes. Discover this new generation of kitchens.

## 

Under-counter cabinets can be produced with drawers or doors. Variations can be produced with a maximum width of 90 cm and a minimum width of 35 cm. One of the most important issues to be considered is that the height of a single drawer cannot be made more than 2 modules.

Top-counter cabinets can be produced with drawers or doors. Variations can be produced with a maximum width of 90 cm and a minimum width of 35 cm. One of the most important issues to be considered is that the height of a single drawer cannot be made more than 2 modules.

## TALL CABINET

Top-counter cabinets can be produced with drawers or doors. Variations can be produced with a maximum width of 90 cm and a minimum width of 35 cm. One of the most important issues to be considered is that the height of a single drawer cannot be made more than 2 modules.