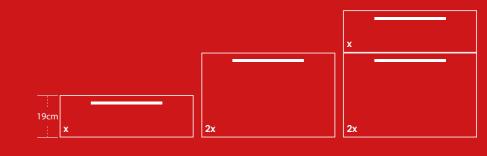

## **Before You Start**

The first thing you need to know before starting our module system is the abbreviations that you will encounter frequently in the documents. Height is represented by "H" Width "W" Depth "D" and Thickness "T". In the Albox Module system, modules are dynamized according to a specific formula.

In our modular system, each module is calculated to complete a part of a whole. One dimension of each module should be calculated as 19 cm and its multiples.