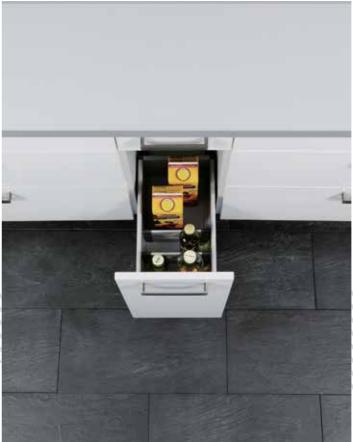

## Functionality And a Wealth of Ideas

The arrangements for storing and keeping those store cupboard items have to be at the top of the list. Convenience and ergonomic considerations play a decisive role here. A clever layout makes optimum use of the available space.

## Storage Space And Oder

It's behind the doors and drawer fronts that you find those clever touches. Whether it's extra large drawers or handily placed appliances - you can choose from a range of storage systems for drawers and deep drawers. Internal dividers in solid wood or plastic can be arranged to suit any requirements.