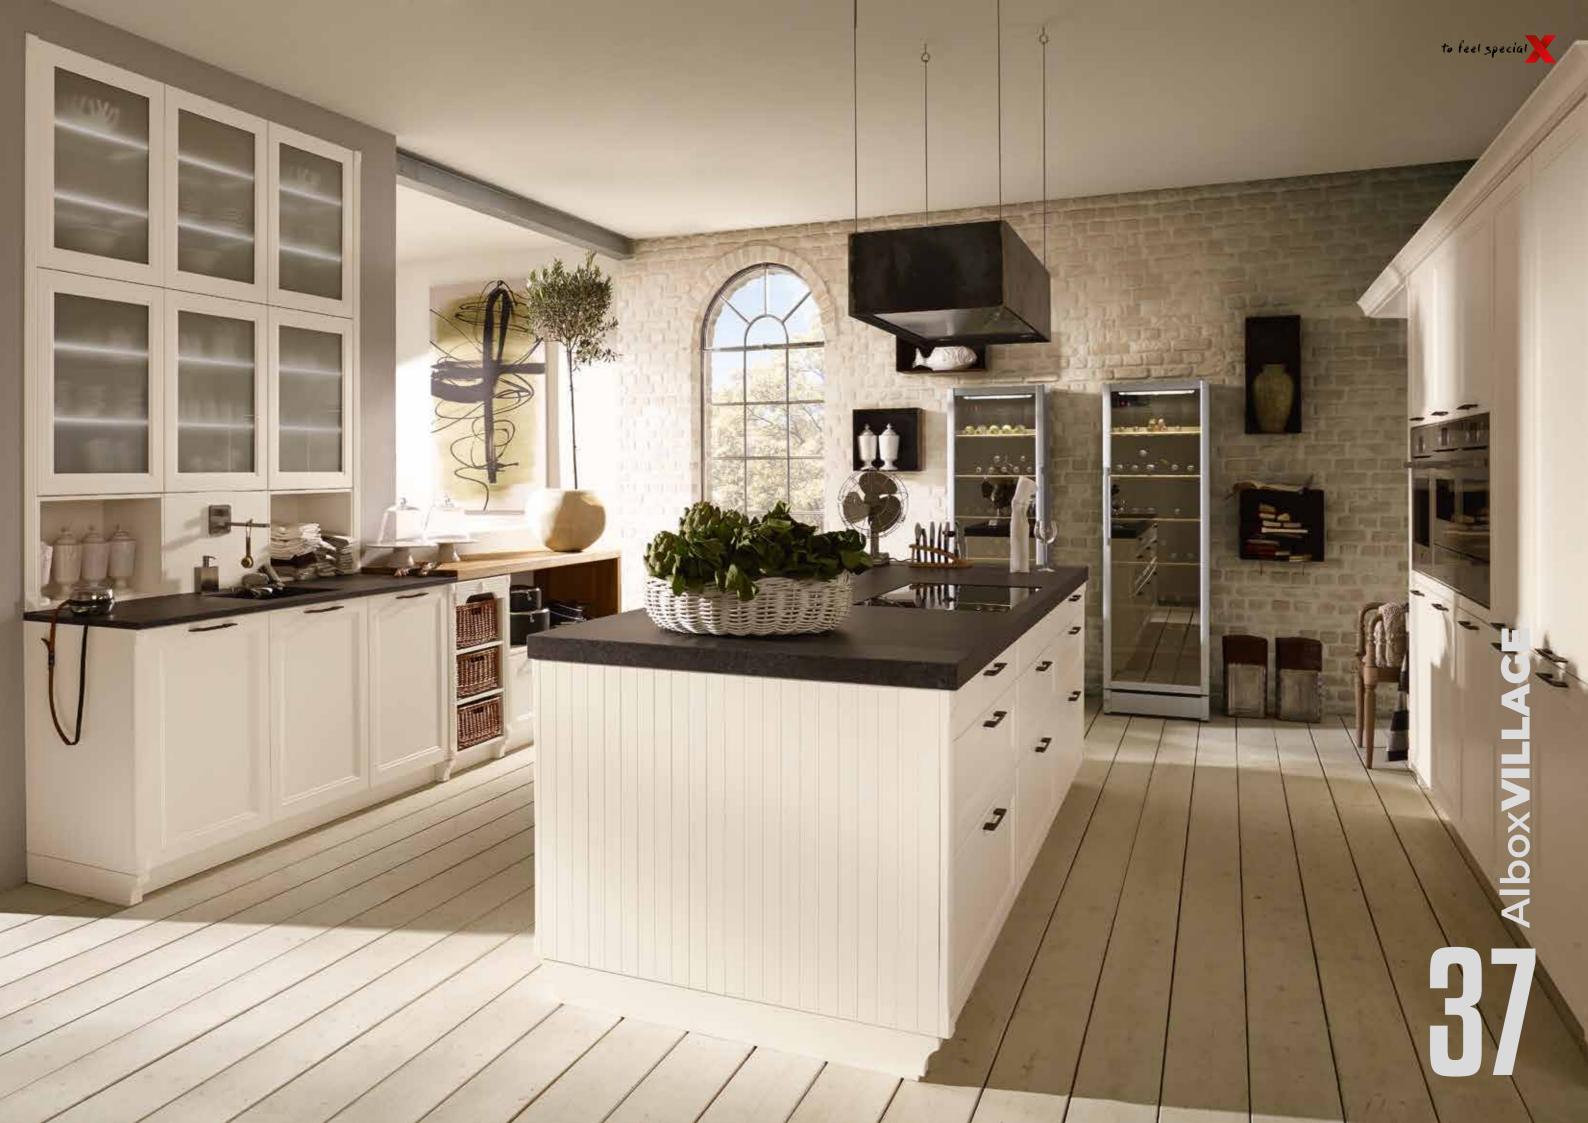

## AlboxVILLAGE

#### **Color Options** Available in RAL Colours

Brand new. But very old. It was born with the union of the new and the old. For those who seek the new in the old, those who want to relive the old.

AlboxCERAMIC explores a new direction by combining concrete and ceramic. These help create a modern, vintage look or industrial style.

The ceramic surface combined with the red, anthracite and gray appearance creates a brand new material type. The matte-gloss effect simulates the surface and feel of the ceramic plate, helping to create visual depth.