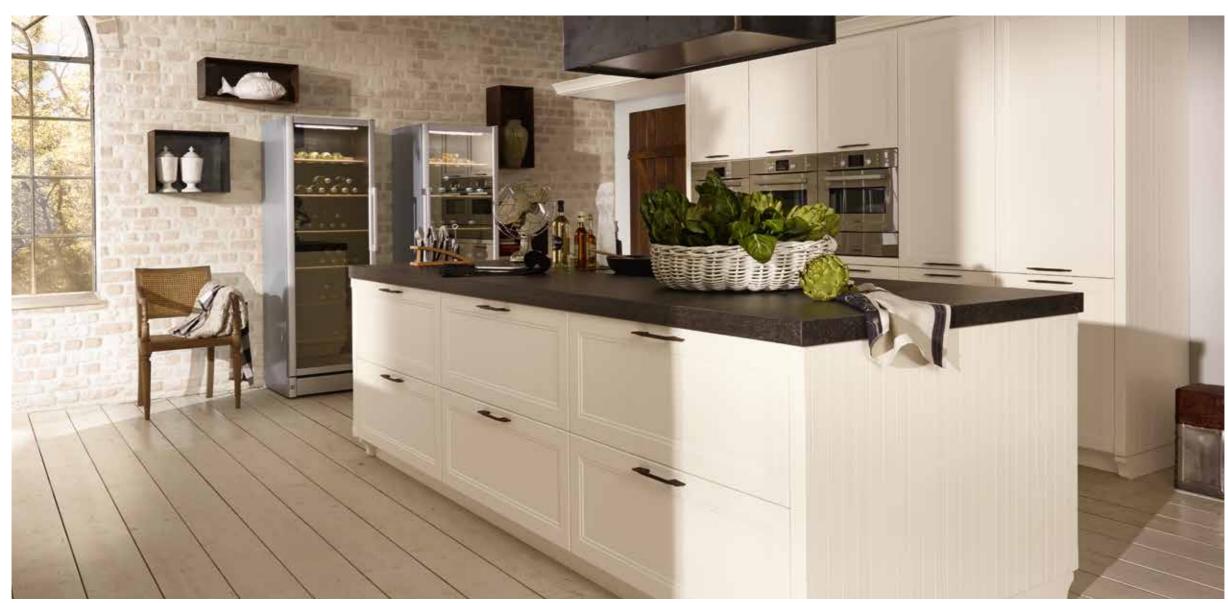

## AlboxVILLAGE

#### **Color Options** Available in RAL Colours

Brand new. But very old. It was born with the union of the new and the old. For those who seek the new in the old, those who want to relive the old.

AlboxCERAMIC explores a new direction by combining concrete and ceramic. These help create a modern, vintage look or industrial style.

The ceramic surface combined with the red, anthracite and gray appearance creates a brand new material type. The matte-gloss effect simulates the surface and feel of the ceramic plate, helping to create visual depth.