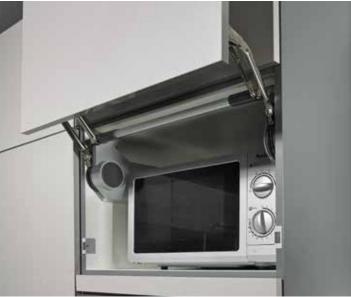

## Functionality And a Wealth of Ideas

The arrangements for storing and keeping those store cupboard items have to be at the top of the list. Convenience and ergonomic considerations play a decisive role here. A clever layout makes optimum use of the available space.

## Storage Space And Oder

It's behind the doors and drawer fronts that you find those clever touches. Whether it's extra large drawers or handily placed appliances - you can choose from a range of storage systems for drawers and deep drawers. Internal dividers in solid wood or plastic can be arranged to suit any requirements.