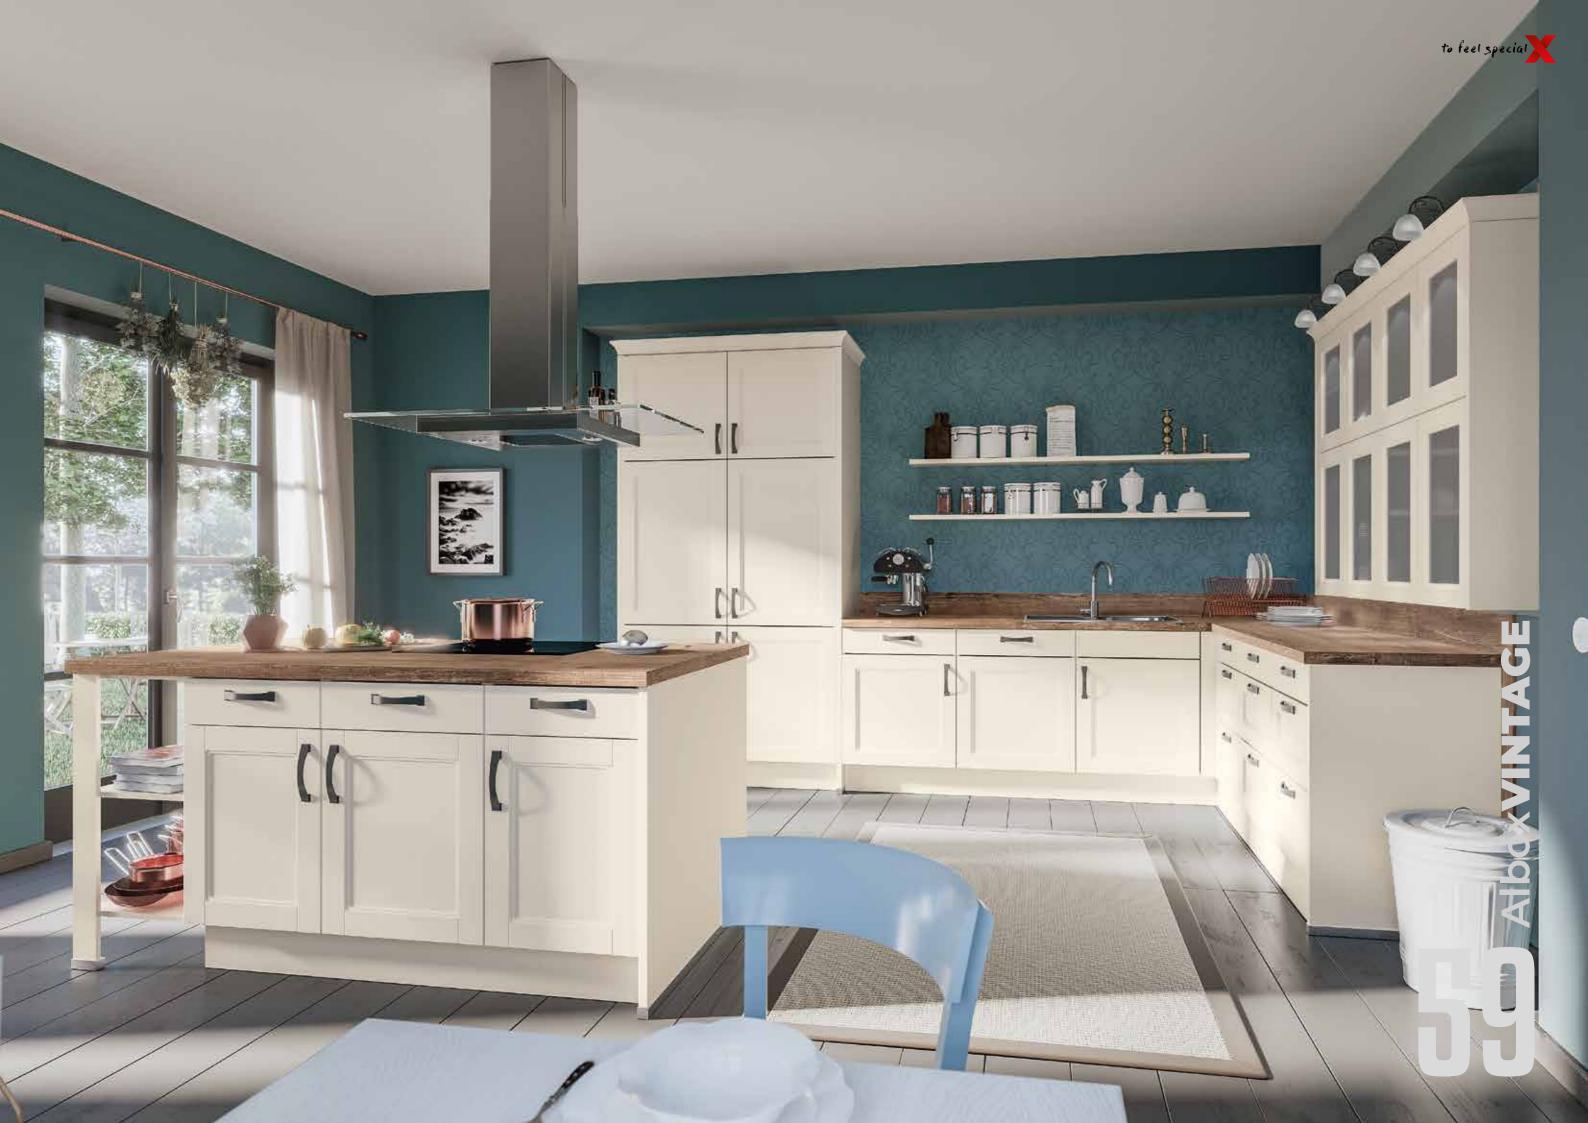

Indispensable with its rich color and coating options.

For a rustic image you need; ALboxCOUNTRY

A series that provides a classic kitchen look and provides fullness with its aged look.

It reflects your COUNTRY style, which has unlimited color options and is compatible with every color.

# Albox**COUNTRY**

## AlboxVILLAGE