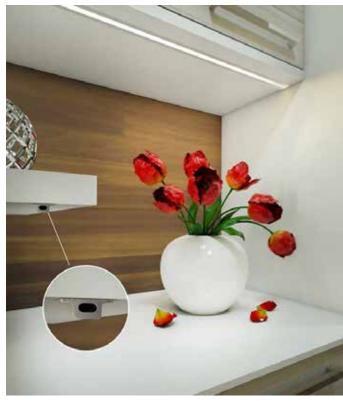

## Shed On Light Ideas

Light designs, moduls and accentuates: a balanced lighting concept is an essential wellbeing factor in every living area. Including, and especially, in kitchens. Spotlights integrated in bottom shelves are one solution. Light in the kitchen serves many purposes - from perfect illumination of the workplace to a pleasant atmosphere in the dining area. Numerous made to measure ideas make illumination of the room a sheer pleasure.