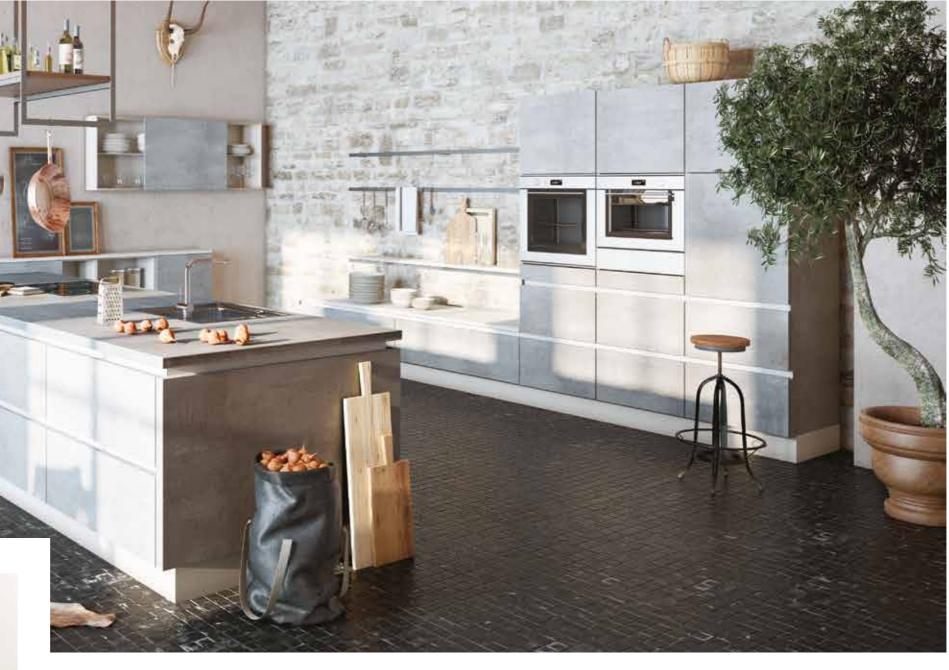

## Albox**CRYSTAL**

AlboxCERAMIC explores a new direction by combining concrete and ceramic. These help create a modern, vintage look or industrial style.

The ceramic surface combined with the red, anthracite and gray appearance creates a brand new material type. The matte-gloss effect simulates the surface and feel of the ceramic plate, helping to create visual depth.

#### **Color Options** Available in RAL Colours

Brand new. But very old. It was born with the union of the new and the old. For those who seek the new in the old, those who want to relive the old.

AlboxCERAMIC explores a new direction by combining concrete and ceramic. These help create a modern, vintage look or industrial style.

The ceramic surface combined with the red, anthracite and gray appearance creates a brand new material type. The matte-gloss effect simulates the surface and feel of the ceramic plate, helping to create visual depth.